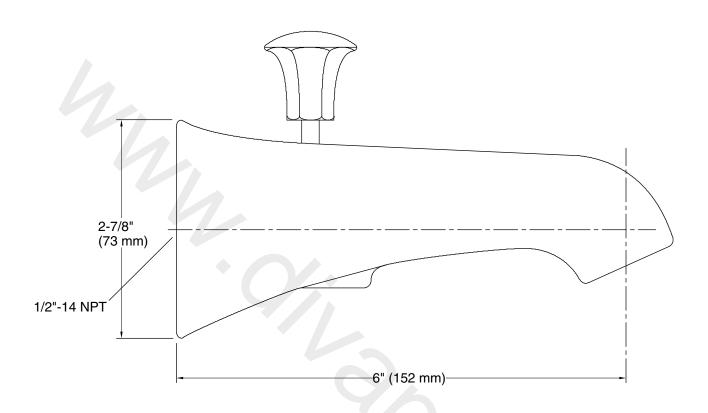

### Installation

- 6" (152 mm) diverter spout with NPT connection
- Wall-mount

### Technical Information

All product dimensions are nominal.