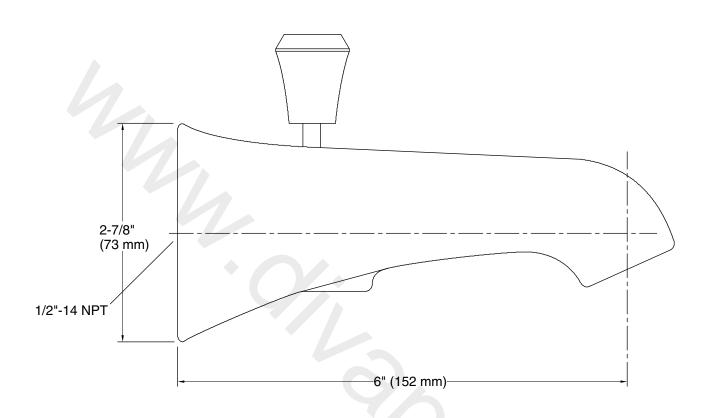

### Installation

- 6" (152 mm) diverter spout with NPT connection
- Wall-mount

# **Technical Information**

All product dimensions are nominal.