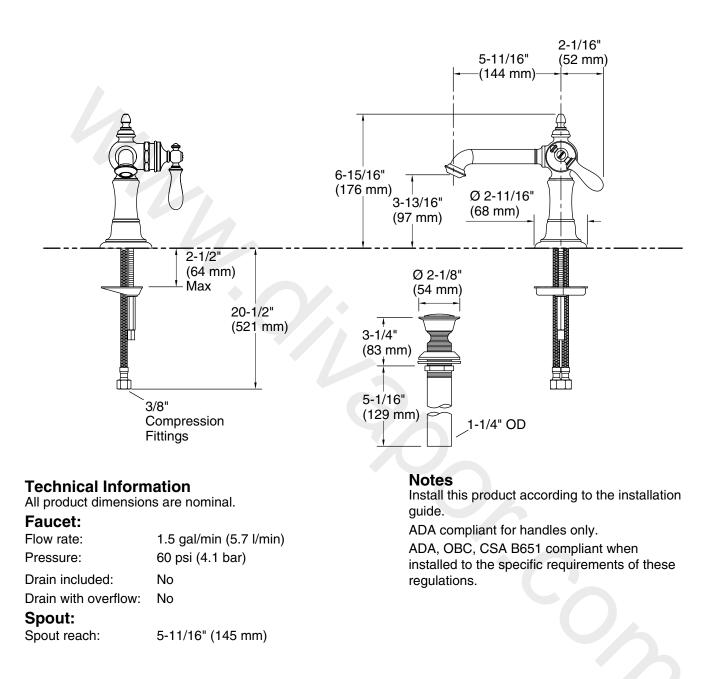

### Features

- One-piece, self-contained ceramic disc valve allows both volume and control
- Clicker drain with tailpiece and overflow
- 5-11/16" (144 mm) spout reach
- 1.5 gpm (5.7 lpm) maximum flow rate at 60 psi (4.14 bar)
- Single lever handle allows for both on/off activation and temperature setting
- KOHLER ceramic disc valves exceed industry longevity standards for a lifetime of durable performance
- Laminar flow delivers a graceful stream of water
- Flexible supplies for simplified installation

### **Codes/Standards**

ASME A112.18.1/CSA B125.1 NSF/ANSI/CAN 61 NSF/ANSI/CAN 372 All applicable US Federal and State material regulations DOE - Energy Policy Act 1992 EPA WaterSense™ California Energy Commission (CEC) ADA ICC/ANSI A117.1 CSA B651 OBC