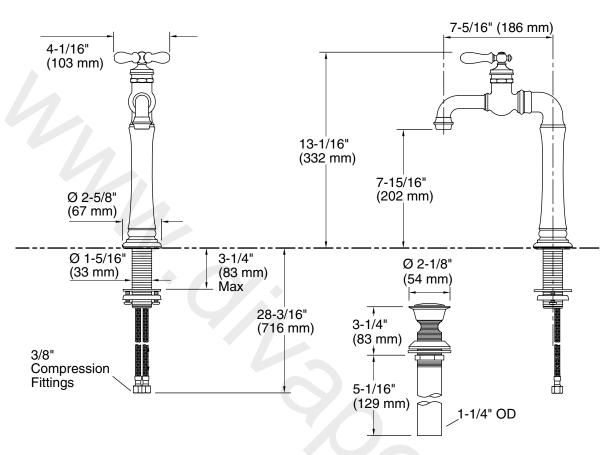

#### **Technical Information**

All product dimensions are nominal.

Faucet:

Flow rate: 1.2 gal/min (4.5 l/min)

60 psi (4.1 bar) Pressure:

Drain with overflow: Yes

Spout:

Spout reach: 7-5/16" (186 mm)