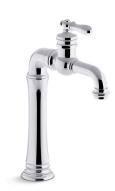

# Single-handle bathroom sink faucet, 1.2 gpm K-72763-9M

#### **Features**

- Metal construction
- Vintage artisan-inspired top-mount handle provides a unique statement to any bathroom
- KOHLER ceramic disc valves exceed industry longevity standards for a lifetime of durable performance
- KOHLER ceramic disc valves exceed industry longevity standards for a lifetime of durable performance
- High-temperature limit setting for added safety
- Includes metal pop-up drain with 1-1/4" metal tailpiece
- Coordinates with other faucets and accessories in the Artifacts collection
- 1.2 gpm (4.5 lpm) maximum flow rate at 60 psi (4.14 bar)
- Tall height is ideal for vessel-style sinks