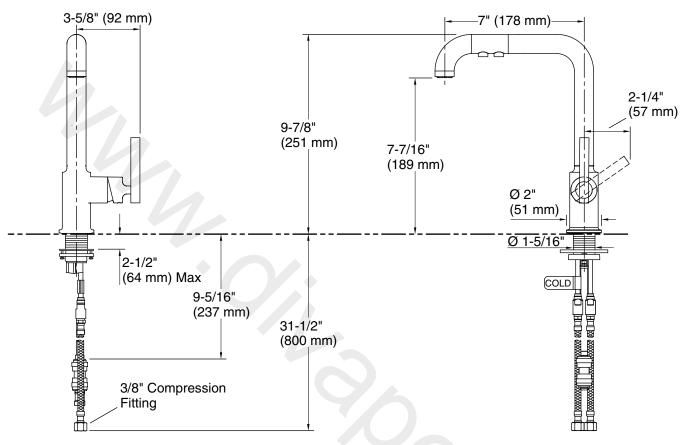

Policy Act 1992 California Energy Commission (CEC) ADA ICC/ANSI A117.1 CSA B651

## KOHLER® Faucet Lifetime Limited Warranty

See website for detailed warranty information.

## Available Colors/Finishes

Color tiles intended for reference only.

| Color | Code | Description                                   |
|-------|------|-----------------------------------------------|
|       | CP   | Polished Chrome                               |
|       | SN   | Vibrant <sup>™</sup> Polished Nickel          |
|       | VS   | Vibrant <sup>™</sup> Stainless                |
|       | BL   | Matte Black                                   |
|       | 2MB  | Vibrant <sup>™</sup> Brushed Moderne<br>Brass |



# Purist™

# Purist™



Pull-out kitchen sink faucet with three-function sprayhead **K-7506** 



## **Technical Information**

All product dimensions are nominal.

## Notes

Install this product according to the installation guide.

ADA complaint for faucet handles only. ADA, CSA B651 compliant when installed to the specific requirements of these regulations.