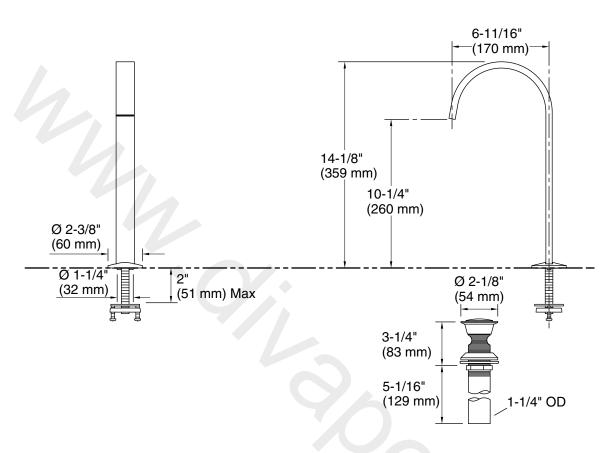

#### **Features**

- 6-11/16" (170 mm) spout reach
- Tall height is ideal for vessel-style sinks
- 1.2 gpm (4.5 lpm) maximum flow rate at 60 psi (4.14 bar)
- Laminar flow delivers a graceful stream of water
- Includes metal touch-activated drain with 1-1/4" tailpiece
- Coordinate with your choice of Components bathroom sink faucet handles for a personalized design

## **Technical Information**

All product dimensions are nominal.

Faucet:

Flow rate: 1.2 gal/min (4.5 l/min)
Pressure: 60 psi (4.1 bar)

Drain included: Yes

Spout:

Spout reach: 6-11/16" (170 mm)