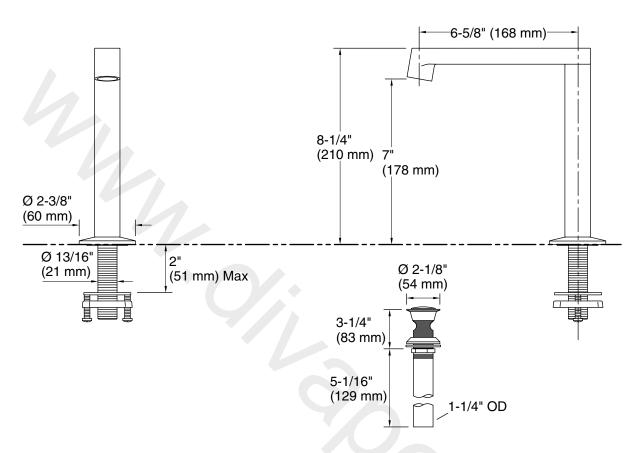

#### **Technical Information**

All product dimensions are nominal.

Faucet:

Flow rate: 1.2 gal/min (4.5 l/min)

Pressure: 60 psi (4.1 bar)

Drain included: Yes

Spout:

Spout reach: 6-5/8" (168 mm)