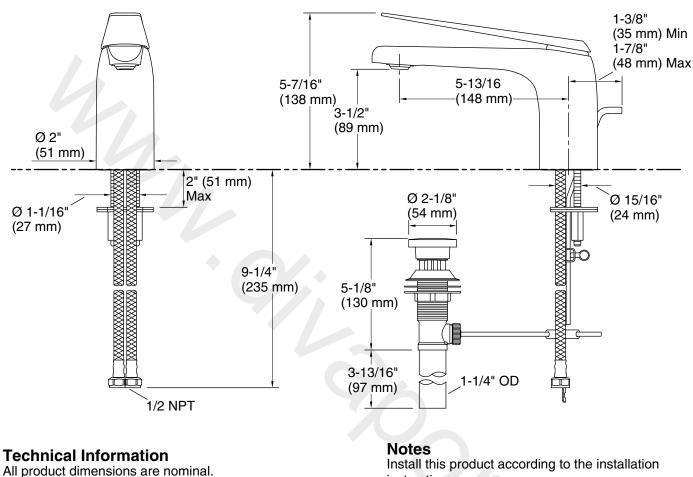

#### Faucet:

| Flow rate:           | 1.2 gal/min (4.5 l/min) |  |
|----------------------|-------------------------|--|
| Pressure:            | 60 psi (4.1 bar)        |  |
| Drain included:      | Yes                     |  |
| Drain with overflow: | Yes                     |  |
| Spout:               |                         |  |
| Spout reach:         | 5-13/16" (148 mm)       |  |
|                      |                         |  |

instructions.

ADA compliant for handles only.

ADA, OBC, CSA B651 compliant when installed to the specific requirements of these regulations.