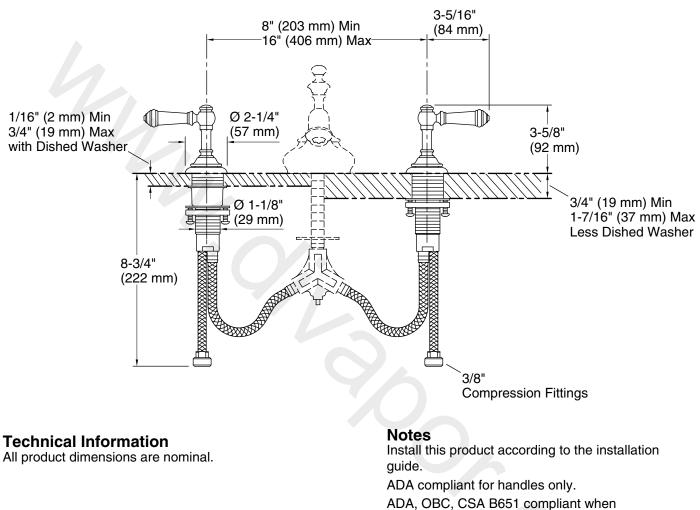

| 2MB | Vibrant™ Brushed Moderne<br>Brass    |



## **Artifacts™**

# **KOHLER**, Faucets

Lever bathroom sink faucet handles K-98068-4



ADA, OBC, CSA 8651 compliant when installed to the specific requirements of these regulations.