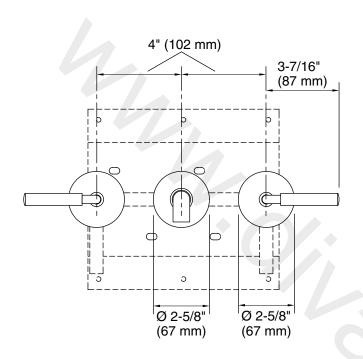

## **Required Products/Accessories**

For wall-mount installation K-410-K Wall-mount Valve

1008176 Handle Kit - Deep Rough-In

ADA

**CSA B651** 

OBC