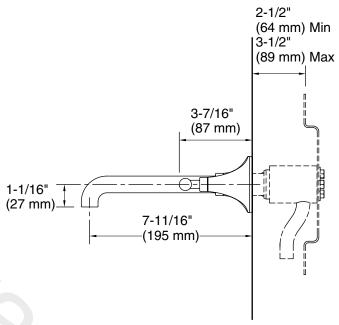

#### **Features**

- Two lever handles offer separate control of hot and cold water
- 7-11/16" (195 mm) spout reach
- 1.2 gpm (4.5 lpm) maximum flow rate at 60 psi (4.14 bar)
- Coordinates with other products in the Tone collection

## **Technical Information**

All product dimensions are nominal.

Faucet:

Flow rate: 1.2 gal/min (4.5 l/min)

Pressure: 60 psi (4.1 bar)

Drain included: No

Spout:

Spout reach: 7-11/16" (195 mm)