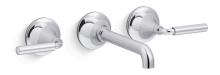

# Wall-mount bathroom sink faucet trim, 1.2 gpm K-T26439-4

#### **Features**

- Two lever handles offer separate control of hot and cold water
- 7-11/16" (195 mm) spout reach
- 1.2 gpm (4.5 lpm) maximum flow rate at 60 psi (4.14 bar)
- Coordinates with other products in the Tone collection