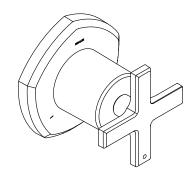

## Ccasion<sup>™</sup> KOHLER, Faucets MasterShower<sup>™</sup> transfer valve trim with cross handle K-T27042-3

#### Features

- Cross handle
- Single handle controls flow to outlets
- 360° handle rotation with three-outlet operation
- 120° handle rotation with two-outlet operation
- Includes faceplate with ADA-compliant metal level handle
- Part of the Occasion bathroom faucet and accessory collection
- When used with MasterShower 2- or 3-way transfer or diverter valves, handle controls flow to two or three outlets individually or any two outlets at a time

# **Occasion**<sup>™</sup>

KOHLER. Faucets MasterShower™ transfer valve trim with cross handle K-T27042-3