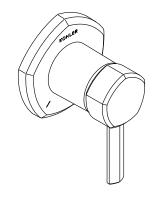

**Occasion**<sup>™</sup> KOHLER. Faucets MasterShower™ transfer valve trim with lever handle K-T27042-4

### Features

- Single lever handle controls flow to outlets
- 360° handle rotation with three-outlet operation
- 120° handle rotation with two-outlet operation
- Includes faceplate with ADA-compliant metal level handle
- Part of the Occasion bathroom faucet and accessory collection
- When used with MasterShower 2- or 3-way transfer or diverter valves, handle controls flow to two or three outlets individually or any two outlets at a time