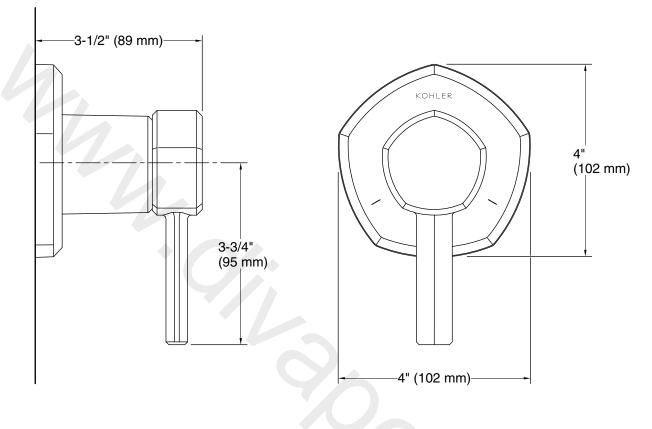

# **Technical Information**

All product dimensions are nominal. Drain included: No