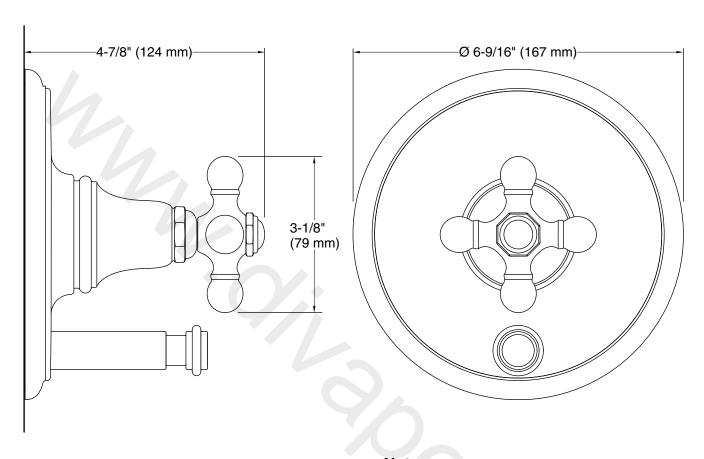

### **Technical Information**

All product dimensions are nominal.

Drain included: No