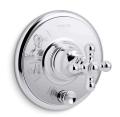

## Artifacts™

**KOHLER**, Faucets Rite-Temp™ valve trim with push-button diverter and cross handle

K-T72768-3

#### **Features**

- Push-button diverter
- Includes faceplate with ADA-compliant metal cross handle
- Single cross handle allows for simultaneous on/off activation and temperature setting
- Coordinates with other products in the Artifacts collection

#### Material

- Premium metal construction for durability and reliability
- KOHLER finishes resist corrosion and tarnishing

# **Artifacts™**

**KOHLER** Faucets Rite-Temp™ valve trim with push-button diverter and cross handle

K-T72768-3