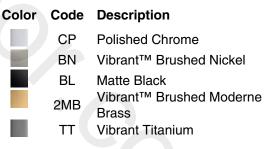

h Components faucets, accessories, and showering components to complete your bathroom

#### Material

- Premium material construction with metal handle ensures reliability and durability
- KOHLER finishes resist corrosion and tarnishing

#### Installation

 Patented K-joint installation technology ensures consistent trim appearance, regardless of variability in valve rough-in

#### **Required Products/Accessories**

K-2972-KS 1/2" thermostatic mixing valve or

K-2975-KS 3/4" Thermostatic Mixing Valve

#### **Recommended Products/Accessories**

K-23723 Faucet cleaner



#### **Codes/Standards** ASME A112.18.1/CSA B125.1

#### **KOHLER®** Faucet Lifetime Limited Warranty

See website for detailed warranty information.

### Available Colors/Finishes

Color tiles intended for reference only.





# Components™

**KOHLER**, Faucets

MasterShower™ temperature control valve trim with Oyl handle **K-T78027-8** 



**Technical Information** All product dimensions are nominal. Drain included: No Notes

Install this product according to the installation instructions.