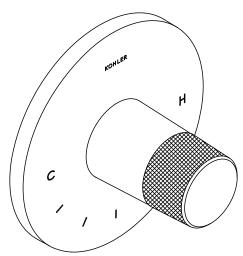

## **Components**<sup>™</sup>

KOHLER. Faucets MasterShower™ temperature control valve trim with Oyl handle K-T78027-8

#### Features

- Single handle controls temperature setting
- Coordinates with Components faucets, accessories, and showering components to complete your bathroom

#### Material

- Premium material construction with metal handle ensures reliability and durability
- KOHLER finishes resist corrosion and tarnishing

#### Installation

 Patented K-joint installation technology ensures consistent trim appearance, regardless of variability in valve rough-in