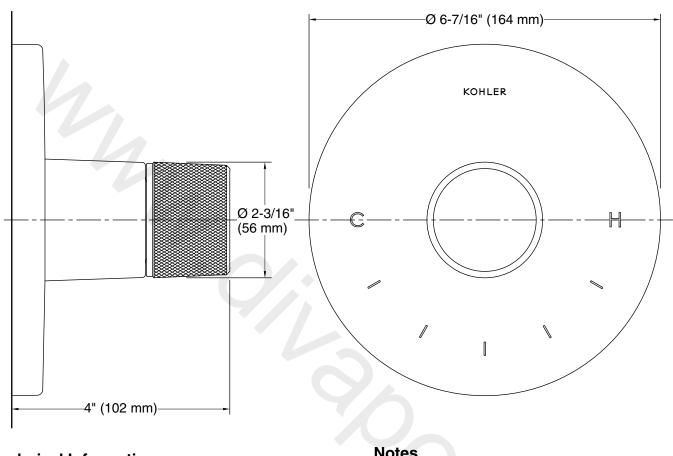

# Components™

**KOHLER**, Faucets

MasterShower™ temperature control valve trim with Oyl handle **K-T78027-8** 

**Technical Information** All product dimensions are nominal. Drain included: No Notes

Install this product according to the installation instructions.