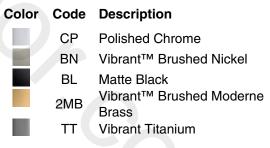

g
- Coordinates with Components faucets, accessories, and showering components to complete your bathroom

### Material

- Premium material construction with metal handle ensures reliability and durability
- KOHLER finishes resist corrosion and tarnishing

### Installation

 Patented K-joint installation technology ensures consistent trim appearance, regardless of variability in valve rough-in

### **Required Products/Accessories**

K-2972-KS 1/2" thermostatic mixing valve or

K-2975-KS 3/4" Thermostatic Mixing Valve

### **Recommended Products/Accessories**

K-23723 Faucet cleaner



Codes/Standards ASME A112.18.1/CSA B125.1

## KOHLER® Faucet Lifetime Limited Warranty

See website for detailed warranty information.

### Available Colors/Finishes

Color tiles intended for reference only.





# **KOHLER**, Faucets

## **Components**<sup>™</sup>

MasterShower™ temperature control valve trim with Industrial handle K-T78027-9



### **Technical Information**

All product dimensions are nominal. Drain included: No

### Notes

Install this product according to the installation instructions.