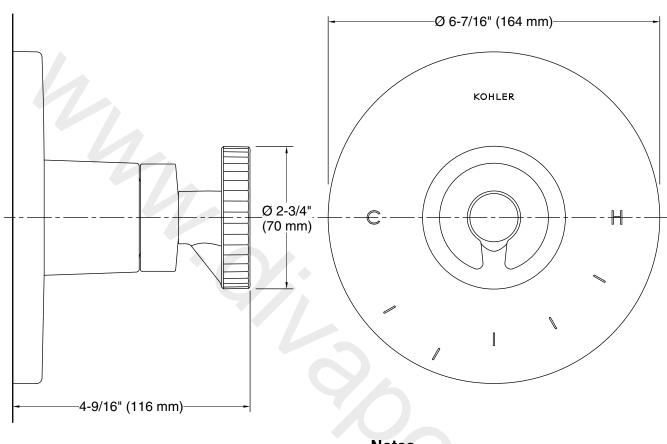

### **Technical Information**

All product dimensions are nominal. Drain included: No