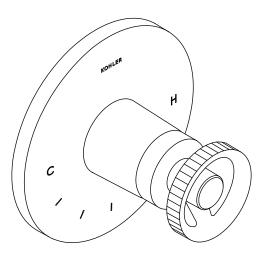

### **Components**<sup>™</sup>

MasterShower™ temperature control valve trim with Industrial handle K-T78027-9

## **Components**<sup>™</sup>

MasterShower™ temperature control valve trim with Industrial handle K-T78027-9