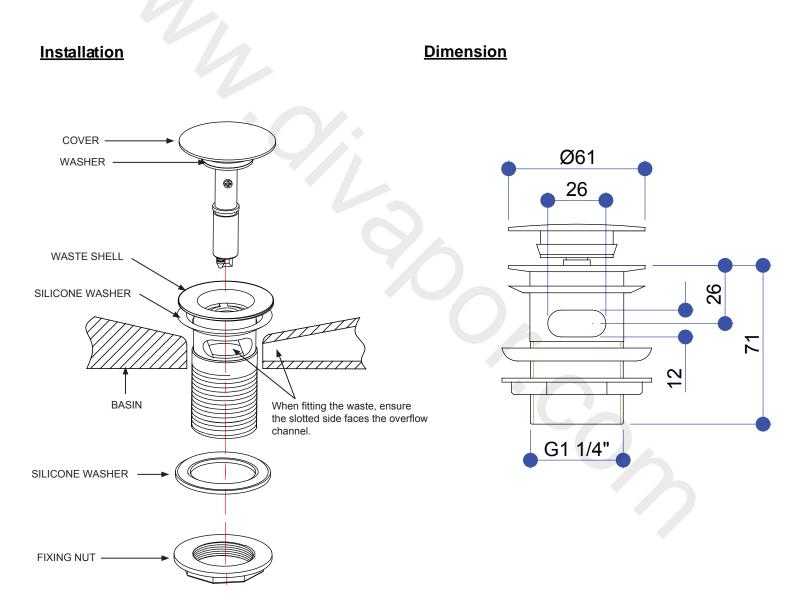

## **INSTALLATION INSTRUCTIONS**

## Click-Clack basin waste (slotted) - W11

## **Important**

- We recommend that this product is installed by a qualified professional contractor. Such as a plumber who is certified by NVQ (National Vocational Qualification) or SNVQ (Scottish National Vocational Qualification) Level 3.
- Please check this product immediately to ensure that it has not been damaged and is complete. Before installation, please make sure this product is the correct model and you have all the parts required for installation and using.
- Please read these instructions carefully and keep it for future reference.