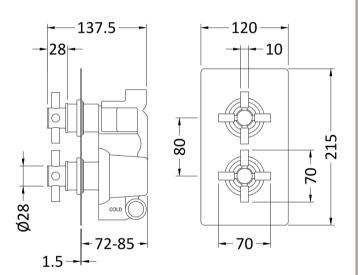

## TECHNICAL DATA SHEET

ROXOR

Sales Code: KRI3210

**Description:** Kristal Twin Conc Thermo Valve Rec Plate

| Product Dimensions               |                                           |
|----------------------------------|-------------------------------------------|
| Length (mm):                     |                                           |
| Width (mm):                      | 120                                       |
| Height (mm):                     | 215                                       |
| Depth (mm):                      | 138                                       |
| Nett Weight (kg):                | 4.68                                      |
| Packaging Dimensions             | 1.00                                      |
| 0 0                              | 250                                       |
| Length (mm):<br>Width (mm):      | 240                                       |
|                                  | 240                                       |
| Height (mm):                     | 4.00                                      |
| Gross Weight (kg):               | 4.68                                      |
| Packaging Data                   |                                           |
| Box Colour:                      | White Cardboard Box                       |
| Box Qty:                         | 1                                         |
| Label Size:                      | 100 x 50                                  |
| Label Colour:                    | White Label                               |
| Label Qty:                       | 2                                         |
| Outer Box Dimensions (If A       | Applicable)                               |
| Length (mm):                     |                                           |
| Width (mm):                      |                                           |
| Height (mm):                     |                                           |
| Depth (mm):                      |                                           |
| Gross Weight (kg):               | 19                                        |
| Barcode:                         | 5055146151746                             |
| Product Details                  |                                           |
| Country of Origin:               | United Kingdom                            |
| Fitting Instruction:             | Yes                                       |
| Product Material:                | Brass/ABS                                 |
| Mount Type:                      | Wall, Recessed                            |
| Outlet Elbow Supplied:           | No                                        |
| Easy Clean:                      | Not Applicable                            |
| Head Included:                   | No                                        |
| Handset Included:                | No                                        |
| Body Jets Included:              | Not Applicable                            |
| No of Body Jets:                 | Not Applicable                            |
| Operating Pressure (bar):        | 0.1                                       |
| Valve/Cartridge Type:            | 1/4 Turn Ceramic Disc                     |
| Flow Rates (L/min): 0.1 bar: 5.5 | 0.5 bar: 14 1 bar: 20 2 bar: 29 3 bar: 44 |
| TMV2 Approved: Yes               | Approval No: Bc 1875 00817                |
| TMV3 Approved: Yes               | Approval No: Nsf 1938 1217                |
| WRAS Approved: Yes               | Approval No: 1703023                      |
| Head Function:                   | Not Applicable                            |
| Handset Function:                | Not Applicable                            |
| Body Jet Info:                   | Not Applicable                            |
| Pipe Size:                       | 15 mm (1/2" Bsp)                          |
| Pipe Centres:                    | N/A                                       |
| Colour/Finish:                   | Chrome                                    |
| Hose Included:                   | Not Applicable                            |
| No. of Outlets:                  | 1                                         |
|                                  |                                           |