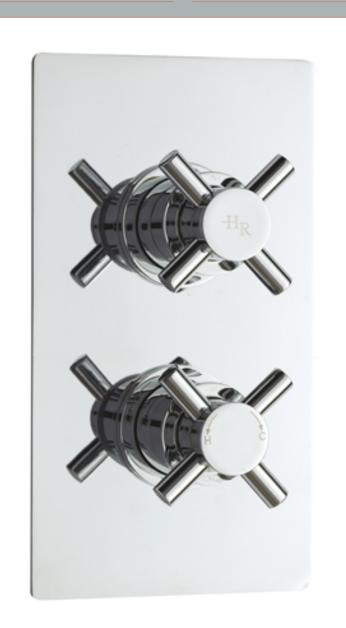

## TECHNICAL DATA SHEET

ROXOR

Sales Code: KRI3210

**Description:** Kristal Twin Conc Thermo Valve Rec Plate

| Product Dimensions               |                                           |
|----------------------------------|-------------------------------------------|
| Length (mm):                     |                                           |
| Width (mm):                      | 120                                       |
| Height (mm):                     | 215                                       |
| Depth (mm):                      | 138                                       |
| Nett Weight (kg):                | 4.68                                      |
| Packaging Dimensions             | 1.00                                      |
| 0 0                              | 250                                       |
| Length (mm):<br>Width (mm):      | 240                                       |
|                                  | 240                                       |
| Height (mm):                     | 4.00                                      |
| Gross Weight (kg):               | 4.68                                      |
| Packaging Data                   |                                           |
| Box Colour:                      | White Cardboard Box                       |
| Box Qty:                         | 1                                         |
| Label Size:                      | 100 x 50                                  |
| Label Colour:                    | White Label                               |
| Label Qty:                       | 2                                         |
| Outer Box Dimensions (If A       | Applicable)                               |
| Length (mm):                     |                                           |
| Width (mm):                      |                                           |
| Height (mm):                     |                                           |
| Depth (mm):                      |                                           |
| Gross Weight (kg):               | 19                                        |
| Barcode:                         | 5055146151746                             |
| Product Details                  |                                           |
| Country of Origin:               | United Kingdom                            |
| Fitting Instruction:             | Yes                                       |
| Product Material:                | Brass/ABS                                 |
| Mount Type:                      | Wall, Recessed                            |
| Outlet Elbow Supplied:           | No                                        |
| Easy Clean:                      | Not Applicable                            |
| Head Included:                   | No                                        |
| Handset Included:                | No                                        |
| Body Jets Included:              | Not Applicable                            |
| No of Body Jets:                 | Not Applicable                            |
| Operating Pressure (bar):        | 0.1                                       |
| Valve/Cartridge Type:            | 1/4 Turn Ceramic Disc                     |
| Flow Rates (L/min): 0.1 bar: 5.5 | 0.5 bar: 14 1 bar: 20 2 bar: 29 3 bar: 44 |
| TMV2 Approved: Yes               | Approval No: Bc 1875 00817                |
| TMV3 Approved: Yes               | Approval No: Nsf 1938 1217                |
| WRAS Approved: Yes               | Approval No: 1703023                      |
| Head Function:                   | Not Applicable                            |
| Handset Function:                | Not Applicable                            |
| Body Jet Info:                   | Not Applicable                            |
| Pipe Size:                       | 15 mm (1/2" Bsp)                          |
| Pipe Centres:                    | N/A                                       |
| Colour/Finish:                   | Chrome                                    |
| Hose Included:                   | Not Applicable                            |
| No. of Outlets:                  | 1                                         |
|                                  |                                           |