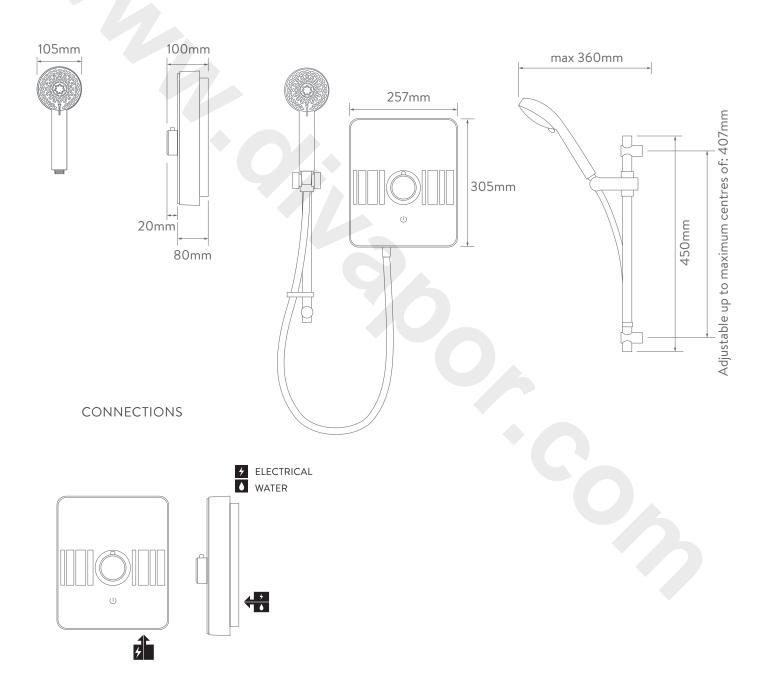

## AQUALISA LUMI™ ELECTRIC SHOWER

10.5KW WITH ADJUSTABLE HEAD - CHROME

\_\_\_\_\_

**DIMENSIONAL DRAWINGS** 

## AQUALISA LUMI<sup>™</sup> ELECTRIC SHOWER

10.5KW WITH ADJUSTABLE HEAD - CHROME

## TECHNICAL SPECIFICATIONS

| Power                        | 10.5kW                                         |
|------------------------------|------------------------------------------------|
| Minimum pressure             | 0.9 bar (@8lpm)                                |
| Maximum pressure             | 10 bar                                         |
| Recommended Maximum pressure | 3 bar                                          |
| Water entry points           | Bottom and rear right only                     |
| Cable entry points           | Bottom and rear right only                     |
| Inlet fitting connections    | 15mm compression                               |
| Outlet fitting connections   | 1/2" BSP thread                                |
| Electrical requirements      | Supply voltage 230 - 240V, MCB rating 45-50AMP |
| Water system                 | Mains cold                                     |
| Features                     | Intuitive single dial                          |
|                              | Illuminated touch start/stop control           |
|                              | Rotary control                                 |
|                              | Heat safety features                           |
|                              | Power on indication                            |
|                              | Illuminated panel                              |
|                              | 105mm, 5 spray patterns                        |
| Colour                       | Chrome                                         |
| Guarantee period             | Shower unit - 2 years                          |
|                              | Shower head and kit - 2 years                  |
| Approvals                    | CE Marking (LVD; EMC)                          |
|                              | BEAB                                           |
|                              | European Water Label                           |
|                              | ERP Directive                                  |