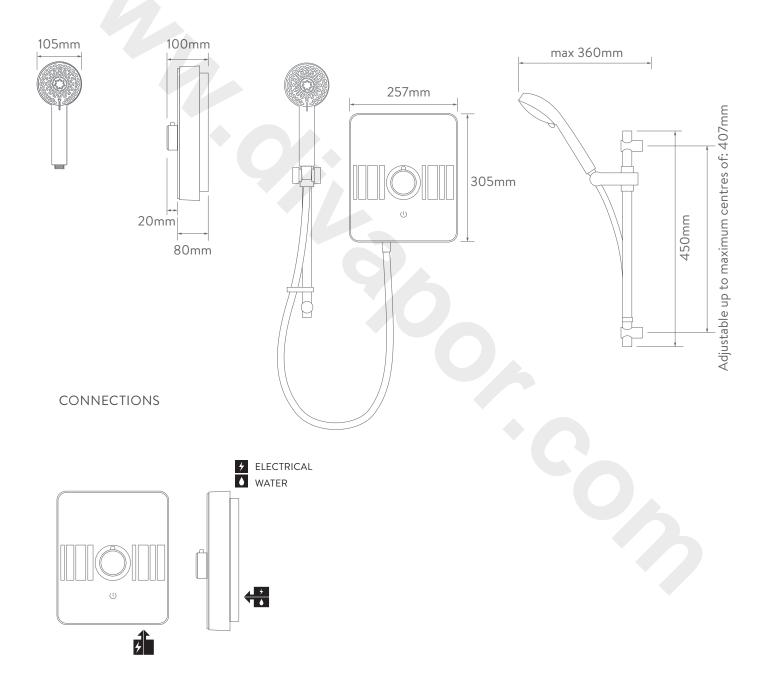

# AQUALISA LUMI™ ELECTRIC SHOWER



8.5KW WITH ADJUSTABLE HEAD - CHROME

\_\_\_\_\_

## **DIMENSIONAL DRAWINGS**



# AQUALISA LUMI<sup>™</sup> ELECTRIC SHOWER



# 8.5KW WITH ADJUSTABLE HEAD - CHROME

## **TECHNICAL SPECIFICATIONS**

| Power                        | 8.5kW                                       |
|------------------------------|---------------------------------------------|
| Minimum pressure             | 0.9 bar (@8lpm)                             |
| Maximum pressure             | 10 bar                                      |
| Recommended Maximum pressure | 3 bar                                       |
| Water entry points           | Bottom and rear right only                  |
| Cable entry points           | Bottom and rear right only                  |
| Inlet fitting connections    | 15mm compression                            |
| Outlet fitting connections   | 1/2" BSP threa