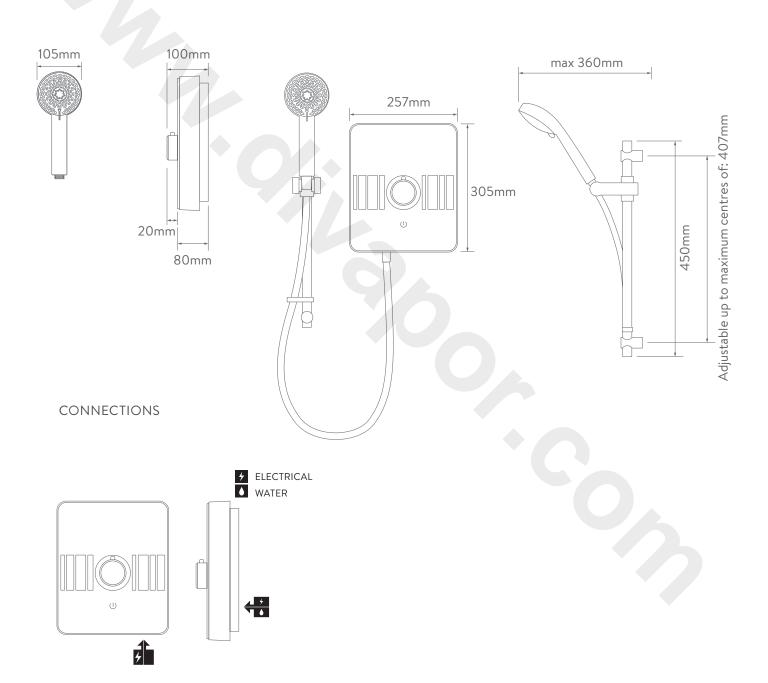

### DIMENSIONAL DRAWINGS

## AQUALISA LUMI™ ELECTRIC SHOWER

## LME9501

### 9.5KW WITH ADJUSTABLE HEAD - CHROME

\_\_\_\_\_