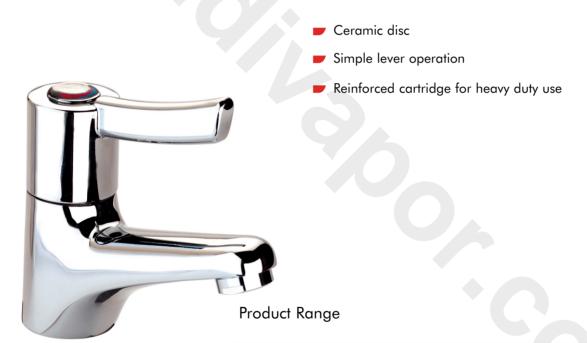

## Introduction

The lever operated sequential basin mixer tap is ideal for less able users. The flat lever allows the user to operate the tap, even with limited dexterity.

The smooth operation of the reinforced cartridge ensures strength and durability

Description

Contemporary sequential mixer tap

LO985CP

Lever Operated Sequential Mixer Tap LO980CP