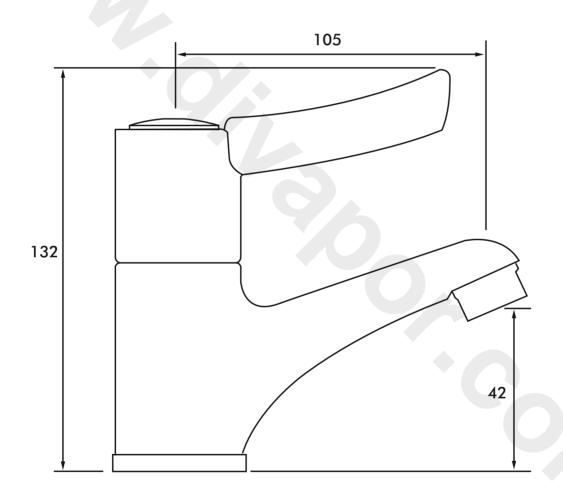

## **Features**

Technical Specification

| Max Inlet Pressure    | 5 Bar                |
|-----------------------|----------------------|
| Min Inlet Pressure    | 0.5 Bar              |
| Max Inlet Temperature | 65°C                 |
| Inlet Connectionns    | G1/2" flexible tails |