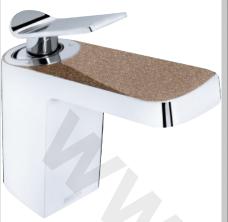

## MALP 1HBF CR

## ALP Tap Range Metallix Alp 1 Hole Bath Filler Copper Radiance

| _ |        |               |   |                      |          |        |
|---|--------|---------------|---|----------------------|----------|--------|
| _ | $\sim$ | $\overline{}$ | т | <br>$\boldsymbol{r}$ | $\hat{}$ | $\sim$ |
| _ | —      | വ             |   |                      |          | s:     |
|   |        |               |   |                      |          |        |

- Brass construction
- 45mm cartridge

| Specification                     |                            |  |  |  |  |  |
|-----------------------------------|----------------------------|--|--|--|--|--|
| Style:                            | Contemporary               |  |  |  |  |  |
| Product Type:                     | Bathroom Taps              |  |  |  |  |  |
| Finish/Colour:                    | Chrome/Copper Radiance     |  |  |  |  |  |
| Main Construction Material:       | Brass                      |  |  |  |  |  |
| Mount Type:                       | Deck Mounted               |  |  |  |  |  |
| Handle Type:                      | Lever                      |  |  |  |  |  |
| Connection Inlet:                 | M16 x 22mm compression     |  |  |  |  |  |
| Connection Outlet:                | N/A                        |  |  |  |  |  |
| Number of Tap Holes:              | 1                          |  |  |  |  |  |
| Valve/Cartridge Type:             | Manual                     |  |  |  |  |  |
| Plumbing System Requirements:     | All Plumbing Systems       |  |  |  |  |  |
| Working Pressure Range:           | Min. 0.3 bar, Max. 5.0 bar |  |  |  |  |  |
| Maximum Hot Water Temperature: °C | 65                         |  |  |  |  |  |
| Maximum Dynamic Pressure: (bar)   | 5                          |  |  |  |  |  |
| Maximum Static Pressure: (bar)    | 10                         |  |  |  |  |  |
| Flow Type:                        | Single                     |  |  |  |  |  |