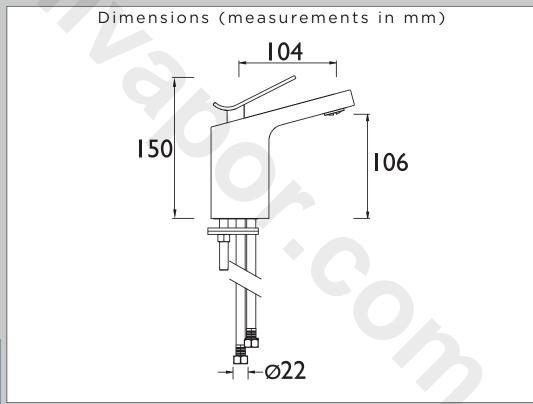

| M16 x 22mm compression     |  |  |  |  |  |
| Connection Outlet:                | N/A                        |  |  |  |  |  |
| Number of Tap Holes:              | 1                          |  |  |  |  |  |
| Valve/Cartridge Type:             | Manual                     |  |  |  |  |  |
| Plumbing System Requirements:     | All Plumbing Systems       |  |  |  |  |  |
| Working Pressure Range:           | Min. 0.3 bar, Max. 5.0 bar |  |  |  |  |  |
| Maximum Hot Water Temperature: °C | 65                         |  |  |  |  |  |
| Maximum Dynamic Pressure: (bar)   | 5                          |  |  |  |  |  |
| Maximum Static Pressure: (bar)    | 10                         |  |  |  |  |  |
| Flow Type:                        | Single                     |  |  |  |  |  |



http://www.bristan.com

| Flow Rates (I/min)    |     |      |      |      |      |  |  |  |  |  |
|-----------------------|-----|------|------|------|------|--|--|--|--|--|
| System Pressure (bar) | 0.5 | 1    | 2    | 3    | 5    |  |  |  |  |  |
| MALP 1HBF CR          |     | 28.3 | 39.5 | 48.4 | 62.4 |  |  |  |  |  |



TECHNICAL