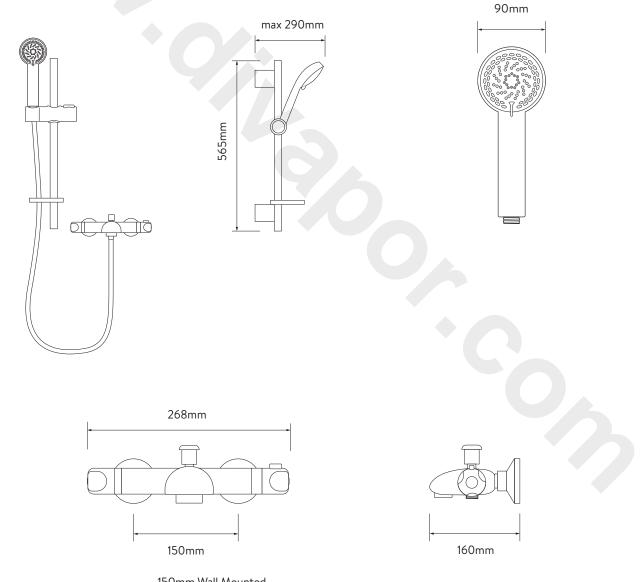

## AQUALISA MIDAS<sup>TM</sup> 100 BATH MIXER SHOWER WITH ADJUSTABLE HEAD - HP/COMBI

## DIMENSIONAL DRAWINGS



150mm Wall Mounted 180mm Bath Mounted

## AQUALISA MIDAS<sup>TM</sup> 100 BATH MIXER SHOWER WITH ADJUSTABLE HEAD - HP/COMBI

## TECHNICAL SPECIFICATION

| MINIMUM PRESSURE REQUIREMENTS | 1 bar                                                                  |
|-------------------------------|------------------------------------------------------------------------|
| MAXIMUM PRESSURE REQUIREMENTS | 10 bar                                                                 |
| INLET FITTING CONNECTIONS     | 3/4" BSP                                                               |
| INLET SUPPLY POSITIONS        | Hot/left, cold/right (as viewed from front)                            |
| OUTLET CONNECTIONS            | 1/2" BSP                                                               |
| V