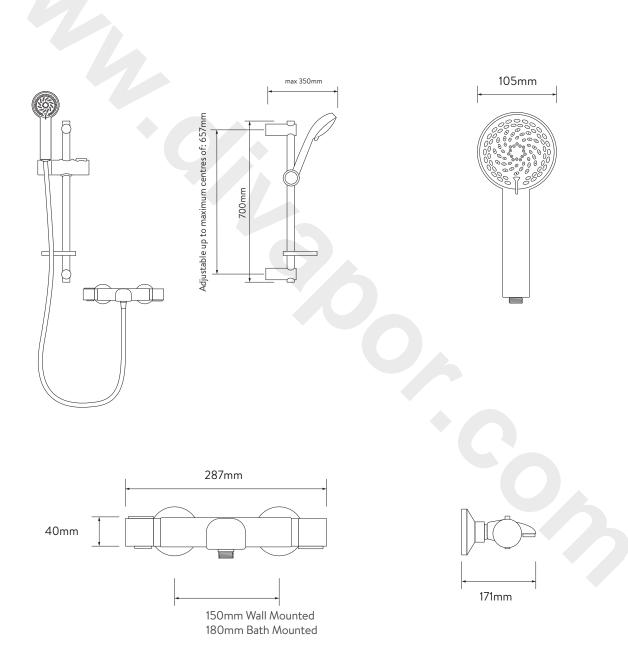

## AQUALISA MIDAS™ 110 BATH SHOWER MIXER

WITH ADJUSTABLE HEAD - HP/COMBI

.....

**DIMENSIONAL DRAWINGS** 

<sup>\*</sup>Pipe centres can be adjusted between 130mm-170mm using supplied elbows

## TECHNICAL SPECIFICATIONS

| Minimum pressure requirements | 1 bar                                                                                                                                           |  |  |  |
|-------------------------------|-------------------------------------------------------------------------------------------------------------------------------------------------|--|--|--|
| Maximum pressure requirements | 10 bar                                                                                                                                          |  |  |  |
| Inlet fitting connections     | 3/4" BSP                                                                                                                                        |  |  |  |
| Inlet supply positions        | Hot/left, cold/right (as viewed from front)                                                                                                     |  |  |  |
| Outlet connections            | 1/2" BSP                                                                                                                                        |  |  |  |
| Valve inlet centres           | 150mm wall mounted or 180mm bath mounted. Pipe centres can be adjusted between 130mm - 170mm using eccentric elbows (not supplied with product) |  |  |  |
| Supply toppositive            | 5 - 20°C Cold Supply                                                                                                                            |  |  |  |
| Supply temperature            | 55 - 65°C Hot Supply                                                                                                                            |  |  |  |
| Materials                     | Brass                                                                                                                                           |  |  |  |
| iviaterials                   | Metal and plastic                                                                                                                               |  |  |  |
| Watana                        | Boosted gravity                                                                                                                                 |  |  |  |
| Water system                  | Combi and balanced High Pressure systems                                                                                                        |  |  |  |
|                               | Eco-stop button for up to 50% water saving                                                                                                      |  |  |  |
|                               | Safe touch                                                                                                                                      |  |  |  |
| Features                      | Diverter knob                                                                                                                                   |  |  |  |
| reatures                      | Adjustable hight slider                                                                                                                         |  |  |  |
|                               | Flow control                                                                                                                                    |  |  |  |
|                               | 105mm, 4 spray patterns                                                                                                                         |  |  |  |
| Colour                        | Chrome                                                                                                                                          |  |  |  |
| Approvals                     | WRAS Approval pending                                                                                                                           |  |  |  |
|                               | Valve - 5 years                                                                                                                                 |  |  |  |
| Guarantee period              | Shower head and kit - 2 years                                                                                                                   |  |  |  |
|                               |                                                                                                                                                 |  |  |  |