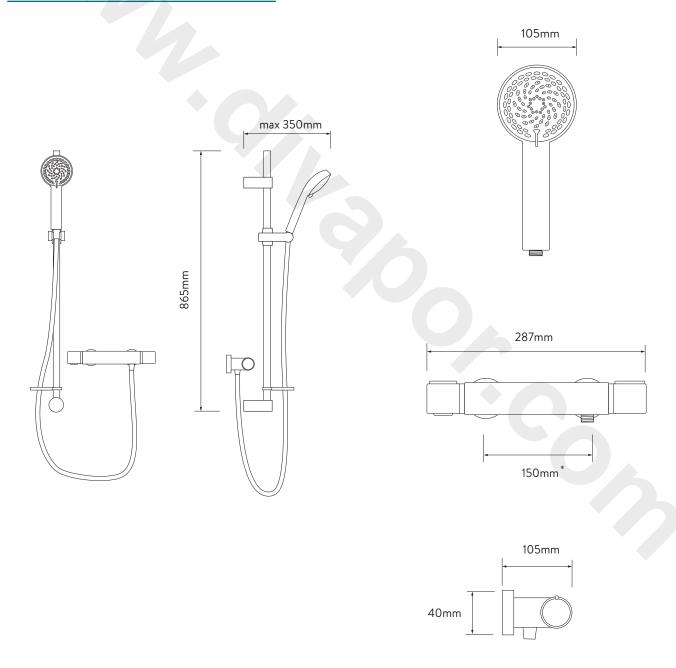

#### DIMENSIONAL DRAWINGS

<sup>\*</sup>Pipe centres can be adjusted between 130mm-170mm using supplied elbows