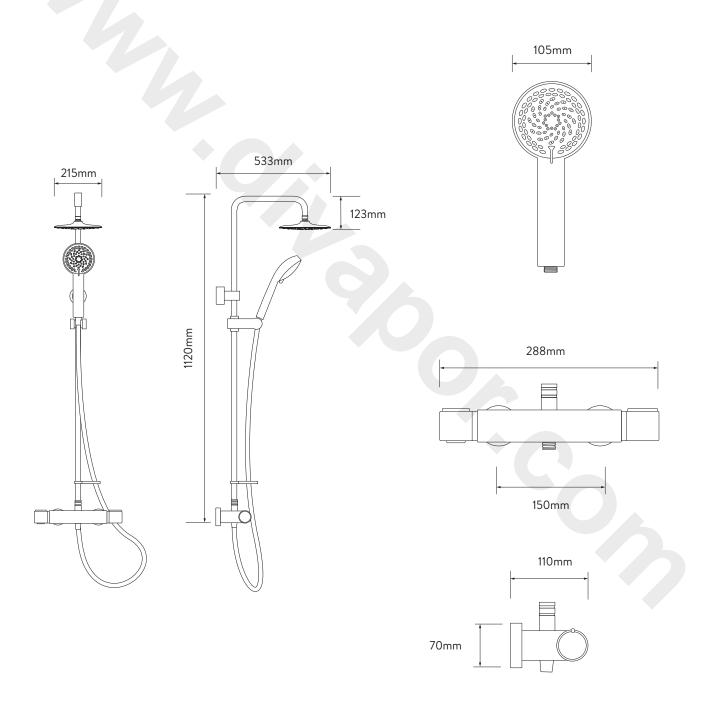

## MIDAS™ 110 SHOWER COLUMN MIXER

WITH ADJUSTABLE HEAD AND FIXED DRENCHER - HP/COMBI

**DIMENSIONAL DRAWINGS** 

<sup>\*</sup>Pipe centres can be adjusted between 130mm-170mm using supplied elbows

## AQUALISA MIDAS™ 110 SHOWER COLUMN MIXER

WITH ADJUSTABLE HEAD AND FIXED DRENCHER - HP/COMBI