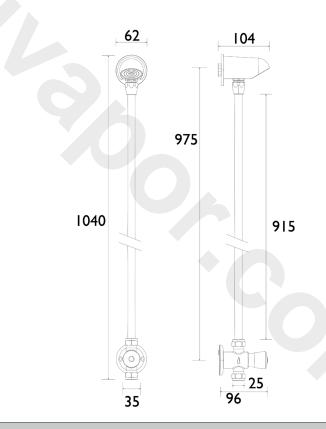

### Dimensions (measurements in mm)

| Flow Rates (I/min)      |     |     |    |    |    |    |  |
|-------------------------|-----|-----|----|----|----|----|--|
| System Pressure (bar)   | 0.2 | 0.5 | 1  | 2  | 3  | 5  |  |
| Through Handset (mixed) | 6   | 9   | 13 | 18 | 22 | 30 |  |

TECHNICAL DATA