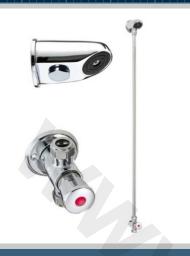

# GUM Shower Range Exposed Timed Flow Control Shower with Fixed Head

#### Features:

- Supplied pre-plumbed and ready for connection to a preblended supply
- Water economy push button operation with 25 second constant flow (+5/-10 secs)
- Vandal resistant showerhead with adjustable spray trajectory and a choice or spray rings
- 15mm inlet connection
- Max. inlet pressure 3.0 bar

#### **Product Certifications:**

For more products, visit our website: <u>www.bristan.com</u>

| Specification                            |                            |  |  |  |  |
|------------------------------------------|----------------------------|--|--|--|--|
| Style:                                   | Utility                    |  |  |  |  |
| Main Construction Material:              | Brass                      |  |  |  |  |
| No of Controls:                          | 1                          |  |  |  |  |
| Shower Type:                             | Timed Flow (25 Seconds)    |  |  |  |  |
| Shower Head Type:                        | Fixed Anti-Vandal          |  |  |  |  |
| Valve/Cartridge Type:                    | Manual                     |  |  |  |  |
| Maximum Hot Water Supply Temperature °C: | 65 (pre-blended)           |  |  |  |  |
| Dynamic Pressure Range:                  | 3                          |  |  |  |  |
| Maximum Static Pressure: (bar)           | 10                         |  |  |  |  |
| Plumbing System Suitability:             | All Systems                |  |  |  |  |
| Working Pressure Range:                  | Min. 0.1 Bar, Max. 5.0 Bar |  |  |  |  |
| Connection Inlet:                        | 15mm                       |  |  |  |  |
| Connection Outlet:                       | Open                       |  |  |  |  |
| Check Valve Included:                    | No                         |  |  |  |  |
|                                          | •                          |  |  |  |  |