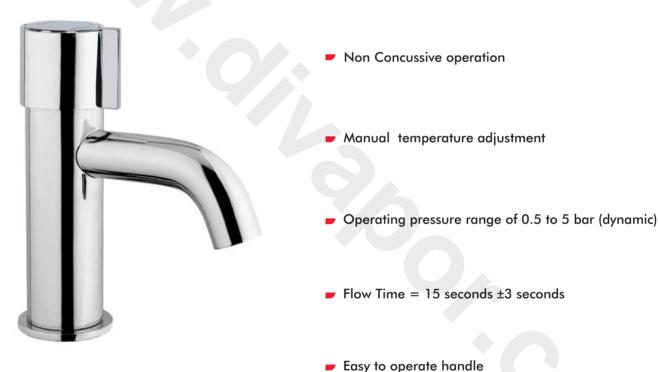

## Introduction

The Non Concussive basin mounted tap with Adjustable Temperature control is designed for use with the Inta range of Thermostatic Mixing Valves. The tap is operated by manually pressing the control knob, the non concussive action automatically closes the tap after approximately 15 seconds. Rotating the control knob clockwise or anti-clockwise reduces or increases the mixed water temperature.

## timed flow - Non Concussive Basin Mounted Tap with Adjustable Temperature Control

**Inlet Connections** 

Timed Flow At 1 Bar

G½" flexible tail
15 seconds ± 3 seconds