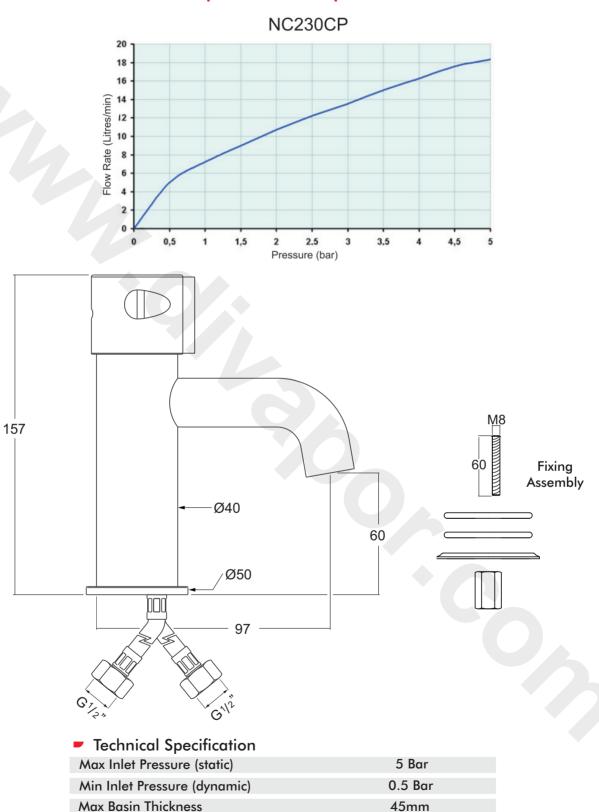

non concussive basin mounted manual mixer tap NC230CP

| Prod | uct | Range |  |
|------|-----|-------|--|
|------|-----|-------|--|

| Description                                                          | Code    |
|----------------------------------------------------------------------|---------|
| Non concussive basin mounted tap with adjustable temperature control | NC230CP |

## timed flow - Non Concussive Basin Mounted Tap with Adjustable Temperature Control

**Inlet Connections** 

Timed Flow At 1 Bar

G½" flexible tail
15 seconds ± 3 seconds