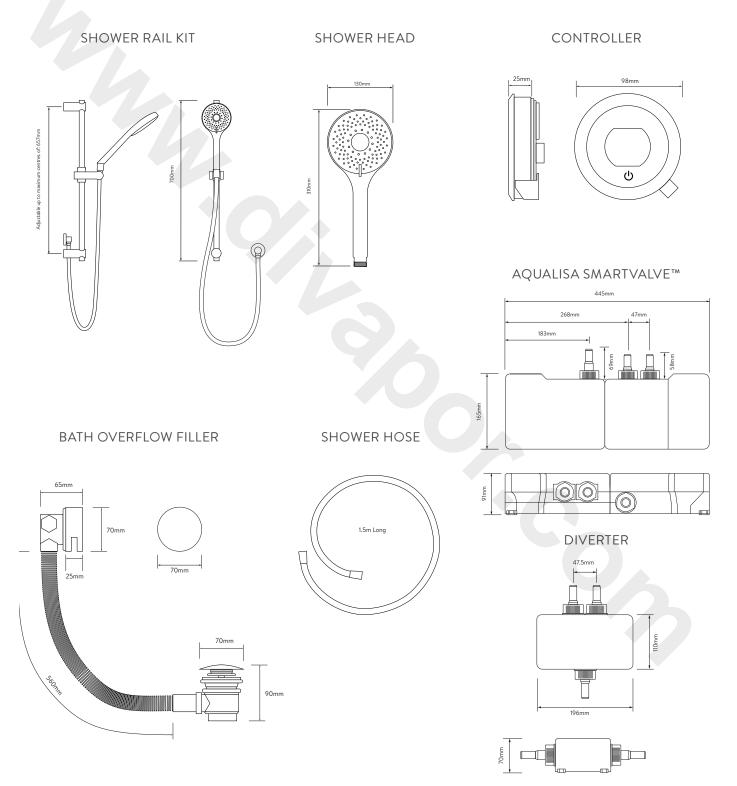

## TECHNICAL SPECIFICATIONS

| Minimum pressure requirements                                  | Aqualisa SmartValve™ must be sited no higer than the base level of the cold water system                                        |
|----------------------------------------------------------------|---------------------------------------------------------------------------------------------------------------------------------|
| Maximum pressure requirements                                  | 1 bar (Gravity)                                                                                                                 |
| Aqualisa SmartValve™ inlet fitting connections                 | 15mm push fit fittings, valve inlet centres 48mm, inlet supply positions – hot right, cold left                                 |
| Aqualisa SmartValve™ and diverter outlet connections           | 15mm push fit                                                                                                                   |
| Permissible Aqualisa SmartValve™ and diverter siting locations | Loft, airing cupboard, under bath                                                                                               |
| Supply temperature                                             | Cold inlet temperature 1°C (minimum)<br>Cold inlet temperature 15°C (maximum)<br>Hot inlet temperature 65°C (maximum)           |
| Water system                                                   | Gravity                                                                                                                         |
| Features                                                       | Proximity sensor (to wake controller up)                                                                                        |
|                                                                | Large rotary temperature ring                                                                                                   |
|                                                                | Digital display system                                                                                                          |
|                                                                | User definable shower profiles / experiences (available via the Aqualisa app)                                                   |
|                                                                | Warm and ready indicator                                                                                                        |
|                                                                | Optical on off switch                                                                                                           |
|                                                                | Unique Q™ lever control                                                                                                         |
|                                                                | Magnetically damped Q™ lever                                                                                                    |
|                                                                | 130mm Vita™ shower head with 3 spray patterns                                                                                   |
|                                                                | Wi-Fi & App compatible – control your product with your smart phone and smart home device e.g. Alexa                            |
|                                                                | App functions include start/stop, set your flow and temperature, shower timer, user dashboard, usage tracker and help & support |
|                                                                | Aqualisa SmartValve™                                                                                                            |
|                                                                | Optional wireless rechargeable remote control                                                                                   |
|                                                                | You can select the shower outlet you want to start first everytime                                                              |
|                                                                | Digital diverter technology                                                                                                     |
| Guarantee period                                               | 5-year guarantee - shower unit                                                                                                  |
|                                                                | 2-year guarantee - shower head and kit                                                                                          |
| Approvals -                                                    | CE Marking                                                                                                                      |
|                                                                | BEAB                                                                                                                            |