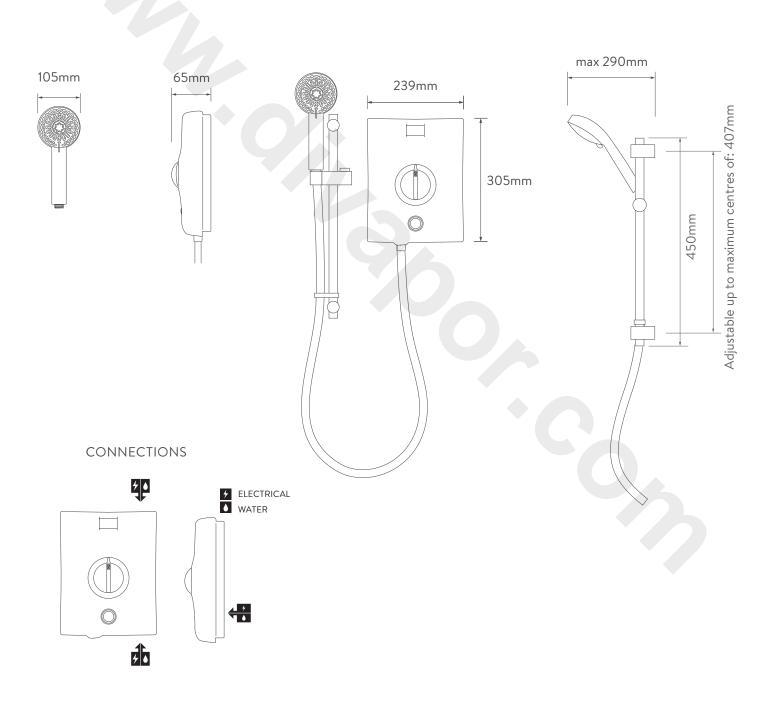

## AQUALISA QUARTZ™ ELECTRIC SHOWER



.....

#### ELECTRIC 10.5KW WITH ADJUSTABLE HEAD - CHROME

.....

### DIMENSIONAL DRAWINGS



# AQUALISA QUARTZ™ ELECTRIC SHOWER

### QZE10501

### ELECTRIC 10.5KW WITH ADJUSTABLE HEAD - CHROME

### TECHNICAL SPECIFICATIONS

| Power                        | 10.5KW                                            |
|------------------------------|---------------------------------------------------|
| Minimum pressure             | 0.9 bar                                           |
| Maximum pressure             | 10 bar                                            |
| Recommended maximum pressure | 3 bar                                             |
| Water entry points           | Top, bottom and rear right                        |
| Cable entry points           | Top, bottom and rear right                        |
| Inlet fitting connections    | 15mm compression