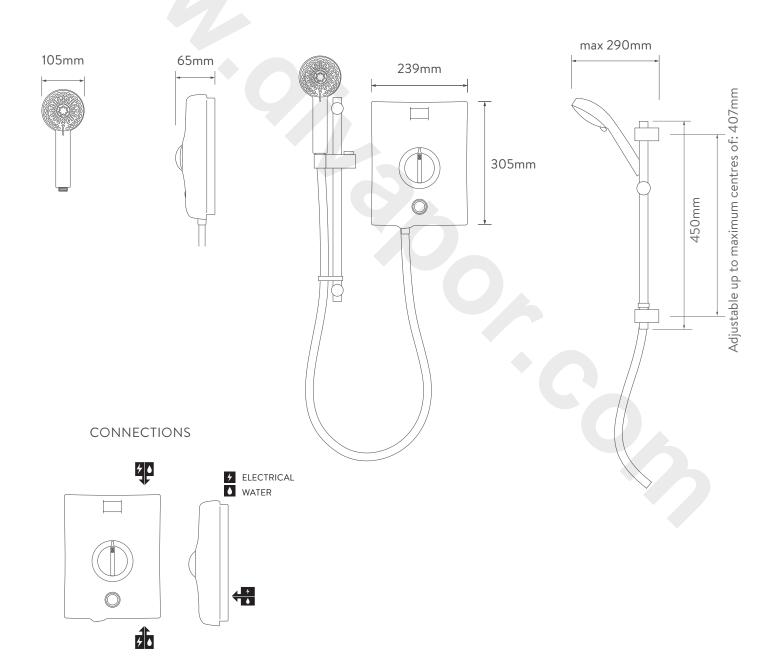

## AQUALISA QUARTZ™ ELECTRIC SHOWER

ELECTRIC 10.5KW WITH ADJUSTABLE HEAD - GRAPHITE/CHROME

.....

**DIMENSIONAL DRAWINGS** 

## **AQUALISA** QUARTZ™ ELECTRIC SHOWER

ELECTRIC 10.5KW WITH ADJUSTABLE HEAD - GRAPHITE/CHROME