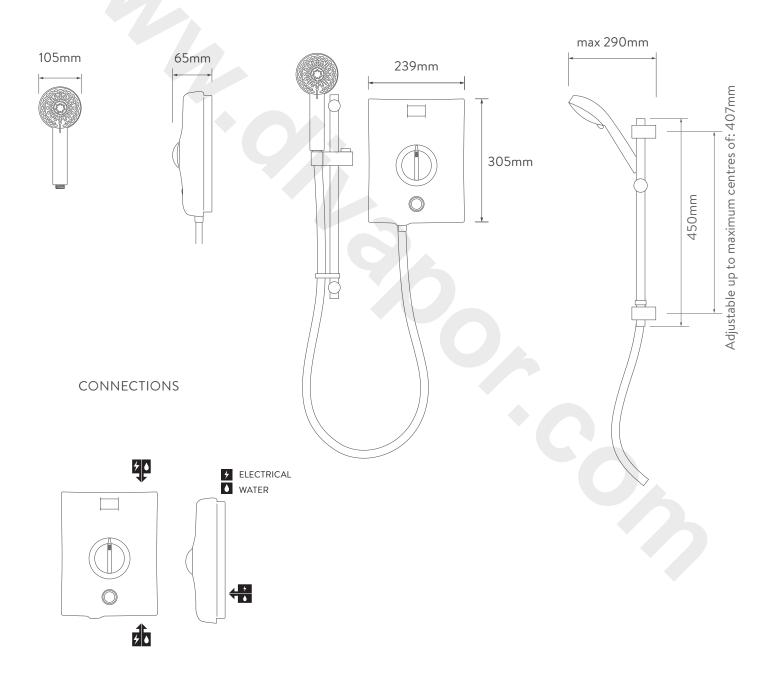

## AQUALISA QUARTZ™ ELECTRIC SHOWER

ELECTRIC 8.5KW WITH ADJUSTABLE HEAD - WHITE/CHROME

.....

**DIMENSIONAL DRAWINGS** 

## **AQUALISA** QUARTZ™ ELECTRIC SHOWER

ELECTRIC 8.5KW WITH ADJUSTABLE HEAD - WHITE/CHROME

\_\_\_\_\_

## TECHNICAL SPECIFICATIONS

| Power                        | 8.5KW                                          |
|------------------------------|------------------------------------------------|
| Minimum pressure             | 0.9 bar                                        |
|                              |                                                |
| Maximum pressure             | 10 bar                                         |
| Recommended maximum pressure | 3 bar                                          |
| Water entry points           | Top, bottom and rear right                     |
| Cable entry points           | Top, bottom and rear right                     |
| Inlet fitting connections    | 15mm compression                               |
| Outlet fitting connections   | 1/2" BSP thread                                |
| Electric requirements        | Supply voltage 230 – 240V, MCB rating of 40AMP |
| Water system                 | Mains cold system                              |
| Features                     | Intuitive single dial                          |
|                              | Push button start/stop                         |
|                              | Rotary controls                                |
|                              | Heat safety features                           |
|                              | Phased shut down                               |
|                              | Heat sensor                                    |
|                              | 105mm handset, 5 spray patterns                |
| Colour                       | White/Chrome                                   |
| Guarantee period             | Shower unit – 2 years                          |
|                              | Shower head and kit – 2 years                  |
| Approvals                    | CE Marking                                     |
|                              | BEAB                                           |
|                              | European Water Label                           |
|                              | ERP Directive                                  |