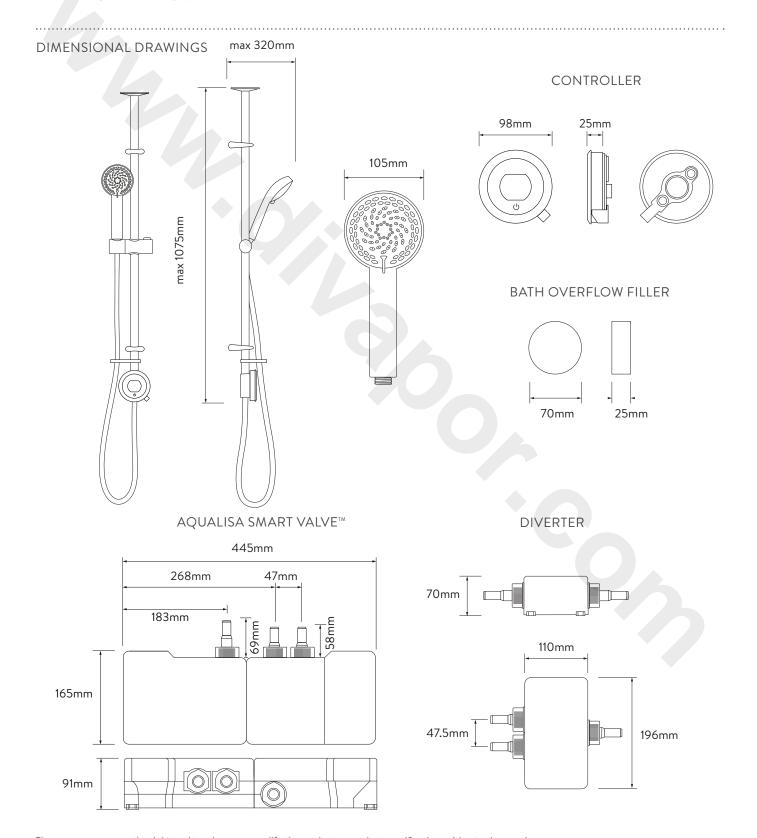

## TECHNICAL SPECIFICATIONS

| Minimum pressure requirements                              | Aqualisa SmartValve <sup>™</sup> must be sited no higer than the base level of the cold water system (Gravity Pumped)           |
|------------------------------------------------------------|---------------------------------------------------------------------------------------------------------------------------------|
| Maximum pressure requirements                              | 1 bar (Gravity)                                                                                                                 |
| Aqualisa SmartValve <sup>™</sup> inlet fitting connections | 15mm push fit fittings, valve inlet centres 48mm, inlet supply positions – hot right, cold left                                 |
| Aqualisa SmartValve <sup>™</sup> outlet fitting connection | 15mm push fit                                                                                                                   |
| Permissible Aqualisa SmartValve™ siting location           | Loft, airing cupboard, under bath                                                                                               |
| Supply temperature                                         | Cold inlet temperature 1°C (minimum) Cold inlet temperature 15°C (maximum) Hot inlet temperature 65°C (maximum)                 |
| Water system                                               | Gravity                                                                                                                         |
| Features                                                   | Proximity sensor (to wake controller up)                                                                                        |
|                                                            | Large rotary temperature ring                                                                                                   |
|                                                            | Digital display system                                                                                                          |
|                                                            | Unique lever control                                                                                                            |
|                                                            | User definable shower profiles / experiences (available via the Aqualisa app)                                                   |
|                                                            | Warm and ready indicator                                                                                                        |
|                                                            | Optical on off switch                                                                                                           |
|                                                            | Magnetically damped lever                                                                                                       |
|                                                            | 105mm, 4 spray patterns (adjustable head) including eco-spray option                                                            |
|                                                            | On installation, you can select the shower outlet you want to start first every time                                            |
|                                                            | Digital diverter technology                                                                                                     |
|                                                            | Wi-Fi & App compatible – control your product with your smart phone and smart home device e.g. Alexa, Google                    |
|                                                            | App functions include start/stop, set your flow and temperature, shower timer, user dashboard, usage tracker and help & support |
|                                                            | Aqualisa SmartValve™                                                                                                            |
|                                                            | Optional wireless rechargeable remote control                                                                                   |
| Guarantee period                                           | 5-year guarantee - shower unit                                                                                                  |
|                                                            | 2-year guarantee - shower head and kit                                                                                          |
| Approvals                                                  | CE Marking                                                                                                                      |
|                                                            | BEAB                                                                                                                            |