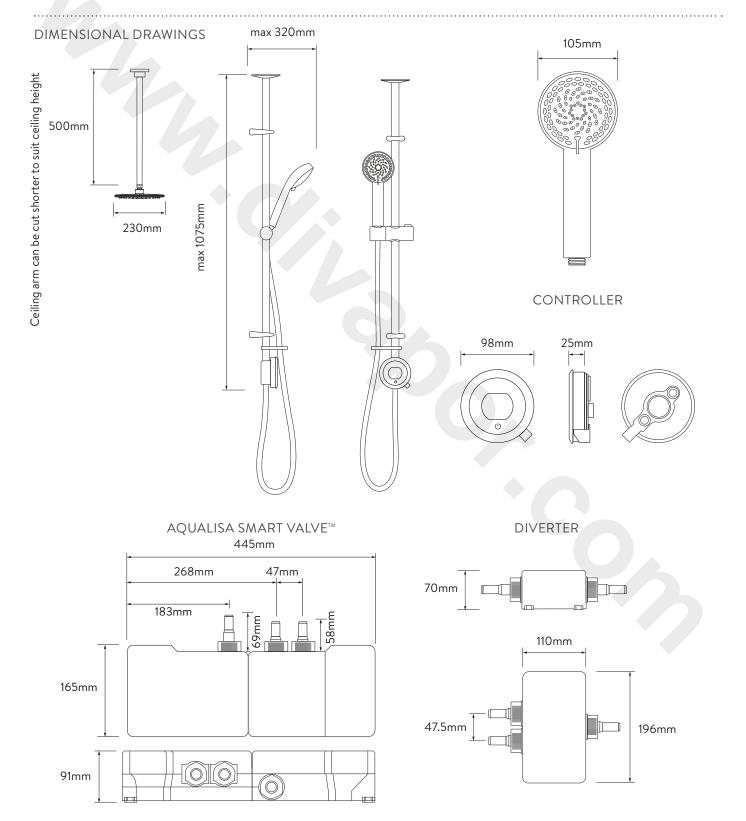

## TECHNICAL SPECIFICATIONS

| Minimum pressure requirements                              | Aqualisa SmartValve™ must be sited no higer than the base level of the cold water system (Gravity Pumped)                       |
|------------------------------------------------------------|---------------------------------------------------------------------------------------------------------------------------------|
| Maximum pressure requirements                              | 1 bar (Gravity)                                                                                                                 |
| Aqualisa SmartValve <sup>™</sup> inlet fitting connections | 15mm push fit fittings, valve inlet centres 48mm, inlet supply positions – hot right, cold left                                 |
| Aqualisa SmartValve™ outlet fitting connection             | 15mm push fit                                                                                                                   |
| Permissible Aqualisa SmartValve™ siting location           | Loft, airing cupboard, under bath                                                                                               |
| Supply temperature                                         | Cold inlet temperature 1°C (minimum) Cold inlet temperature 15°C (maximum) Hot inlet temperature 65°C (maximum)                 |
| Water system                                               | Gravity                                                                                                                         |
| Features                                                   | Proximity sensor (to wake controller up)                                                                                        |
|                                                            | Large rotary temperature ring                                                                                                   |
|                                                            | Digital display system                                                                                                          |
|                                                            | Unique lever control                                                                                                            |
|                                                            | User definable shower profiles / experiences (available via the Aqualisa app)                                                   |
|                                                            | Warm and ready indicator                                                                                                        |
|                                                            | Optical on off switch                                                                                                           |
|                                                            | Magnetically damped lever                                                                                                       |
|                                                            | 105mm, 4 spray patterns (adjustable head) including eco-spray option                                                            |
|                                                            | On installation, you can select the shower outlet you want to start first every time                                            |
|                                                            | Digital diverter technology                                                                                                     |
|                                                            | Wi-Fi & App compatible – control your product with your smart phone and smart home device e.g. Alexa, Google                    |
|                                                            | App functions include start/stop, set your flow and temperature, shower timer, user dashboard, usage tracker and help & support |
|                                                            | Aqualisa SmartValve™                                                                                                            |
|                                                            | Optional wireless rechargeable remote control                                                                                   |
| Guarantee period                                           | 5-year guarantee - shower unit                                                                                                  |
|                                                            | 2-year guarantee - shower head and kit                                                                                          |
| Approvals                                                  | CE Marking                                                                                                                      |
|                                                            | BEAB                                                                                                                            |