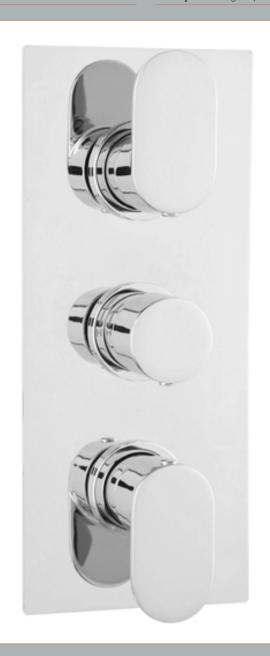

Sales Code: REI3617 Description: Reign Triple Valve W/Diverter (Rec)

| Product Dimensions             |                                              |
|--------------------------------|----------------------------------------------|
|                                |                                              |
| Length (mm):                   | 120                                          |
| Width (mm):                    |                                              |
| Height (mm):                   | 280                                          |
| Depth (mm):                    | 135                                          |
| Nett Weight (kg):              | 3.5                                          |
| Packaging Dimensions           |                                              |
| Length (mm):                   | 250                                          |
| Width (mm):                    | 240                                          |
| Height (mm):                   |                                              |
| Gross Weight (kg):             | 3.5                                          |
| Packaging Data                 |                                              |
| Box Colour:                    | White Cardboard Box                          |
| Box Oty:                       | 1                                            |
| Label Size:                    | 100 x 50                                     |
| Label Colour:                  | White Label                                  |
| Label Qty:                     | 1                                            |
| Outer Box Dimensions (I        | <del></del>                                  |
| Length (mm):                   | търновог)                                    |
|                                | 525                                          |
| Width (mm):                    | 425                                          |
| Height (mm):                   | 340                                          |
| Depth (mm):                    | 340                                          |
| Gross Weight (kg): Barcode:    | F0FF07F0241F2                                |
|                                | 5055275834152                                |
| Product Details                |                                              |
| Country of Origin:             | United Kingdom                               |
| Fitting Instruction:           | Yes                                          |
| Product Material:              | Brass/ABS                                    |
| Mount Type:                    | Wall                                         |
| Outlet Elbow Supplied:         | Not Applicable                               |
| Easy Clean:                    | Not Applicable                               |
| Head Included:                 | No                                           |
| Handset Included:              | No                                           |
| Body Jets Included:            | Not Applicable                               |
| No of Body Jets:               | Not Applicable                               |
| Operating Pressure (bar):      | 0.5                                          |
| Valve/Cartridge Type:          | 1/4 Turn Ceramic Disc                        |
| Flow Rates (L/min): 0.1 bar: N | /A 0.5 bar: 13 1 bar: 17 2 bar: 24 3 bar: 27 |
| TMV2 Approved: No              | Approval No: N/A                             |
| TMV3 Approved: No              | Approval No: N/A                             |
| WRAS Approved: No              | Approval No: N/A                             |
| Head Function:                 | Not Applicable                               |
| Handset Function:              | Not Applicable                               |
| Body Jet Info:                 | Not Applicable                               |
| Pipe Size:                     | 22 mm (3/4" Bsp)                             |
| Pipe Centres:                  | 125mm                                        |
| Colour/Finish:                 | Chrome                                       |
| Hose Included:                 | Not Applicable                               |
| No. of Outlets:                | 3                                            |
| rio. of Outlots.               |                                              |