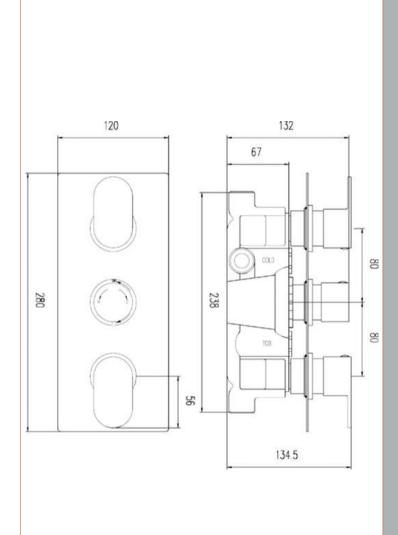

Sales Code: REI3617 Description: Reign Triple Valve W/Diverter (Rec)

| Product Dimensions             |                                              |
|--------------------------------|----------------------------------------------|
|                                |                                              |
| Length (mm):                   | 120                                          |
| Width (mm):                    |                                              |
| Height (mm):                   | 280                                          |
| Depth (mm):                    | 135                                          |
| Nett Weight (kg):              | 3.5                                          |
| Packaging Dimensions           |                                              |
| Length (mm):                   | 250                                          |
| Width (mm):                    | 240                                          |
| Height (mm):                   |                                              |
| Gross Weight (kg):             | 3.5                                          |
| Packaging Data                 |                                              |
| Box Colour:                    | White Cardboard Box                          |
| Box Oty:                       | 1                                            |
| Label Size:                    | 100 x 50                                     |
| Label Colour:                  | White Label                                  |
| Label Qty:                     | 1                                            |
| Outer Box Dimensions (I        | <del></del>                                  |
| Length (mm):                   | търновог)                                    |
|                                | 525                                          |
| Width (mm):                    | 425                                          |
| Height (mm):                   | 340                                          |
| Depth (mm):                    | 340                                          |
| Gross Weight (kg): Barcode:    | F0FF07F0241F2                                |
|                                | 5055275834152                                |
| Product Details                |                                              |
| Country of Origin:             | United Kingdom                               |
| Fitting Instruction:           | Yes                                          |
| Product Material:              | Brass/ABS                                    |
| Mount Type:                    | Wall                                         |
| Outlet Elbow Supplied:         | Not Applicable                               |
| Easy Clean:                    | Not Applicable                               |
| Head Included:                 | No                                           |
| Handset Included:              | No                                           |
| Body Jets Included:            | Not Applicable                               |
| No of Body Jets:               | Not Applicable                               |
| Operating Pressure (bar):      | 0.5                                          |
| Valve/Cartridge Type:          | 1/4 Turn Ceramic Disc                        |
| Flow Rates (L/min): 0.1 bar: N | /A 0.5 bar: 13 1 bar: 17 2 bar: 24 3 bar: 27 |
| TMV2 Approved: No              | Approval No: N/A                             |
| TMV3 Approved: No              | Approval No: N/A                             |
| WRAS Approved: No              | Approval No: N/A                             |
| Head Function:                 | Not Applicable                               |
| Handset Function:              | Not Applicable                               |
| Body Jet Info:                 | Not Applicable                               |
| Pipe Size:                     | 22 mm (3/4" Bsp)                             |
| Pipe Centres:                  | 125mm                                        |
| Colour/Finish:                 | Chrome                                       |
| Hose Included:                 | Not Applicable                               |
| No. of Outlets:                | 3                                            |
| rio. of Outlots.               |                                              |