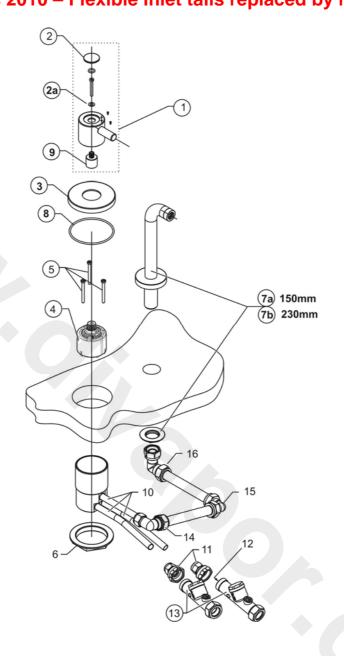

## S7422 Contour II Sequential Panel Mounted Mixer with 150mm spout S7423 Contour II Sequential Panel Mounted Mixer with 230mm spout New from Dec 2010 – Flexible inlet tails replaced by rigid pipework

| Ref. Description                 | Spares Code | Ref. Description                    | Spares Code |
|----------------------------------|-------------|-------------------------------------|-------------|
| 1 Handle assembly complete       | S960049AA   | 9 Handle adapter                    | S960106NU   |
| 2 Cover button                   | S960028AA   | 10 Inlet and outlet tails10mm       | B951031AT11 |
| 2a Washer 2BA                    | S960105NU   | 11 Compression couplers 10mm x 15mm | E950731NU   |
| 3 Ecsutcheon                     | E907503AA   | 12 Flow restrictor 4l/m Captive by  |             |
| 4 Cartridge (was E960020NU)      | A954440NU   | o-ring in outlet side of Iso valve  | E910202NU   |
| 5 Retaining screws for cartridge | S960109NU   | 13 Isolation valve/strainer         | E960613NU   |
| 6 Backnut                        | E90570014   | 14 Compression elbow 10mm x 15mm    | E951030NU   |
| 7a Spout assembly150mm           | S960048AA   | 15 Compression elbow 15mm x 15mm    | E921602NU   |
| 7b Spout assembly 230mm          | S960126AA   | 16 Connector elbow 15mm x G1/2      | E91800167   |
| 8 O-ring for escutcheon          | S960108NU   |                                     |             |