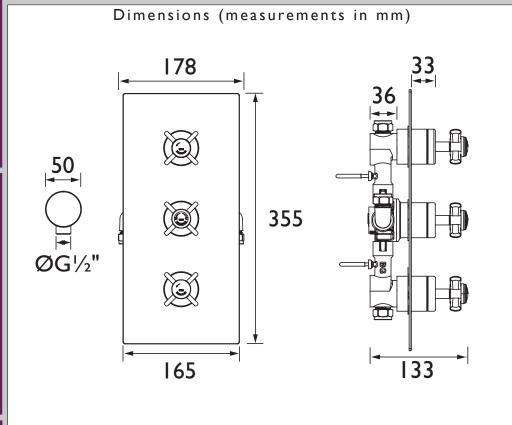

### Additional Information:

| Specification                            |                                   |  |  |  |  |
|------------------------------------------|-----------------------------------|--|--|--|--|
| Main Construction Material:              | Brass                             |  |  |  |  |
| No of Controls:                          | 3                                 |  |  |  |  |
| Shower Type:                             | Recessed Thermostatic Shower      |  |  |  |  |
| Shower Head Type:                        | N/A                               |  |  |  |  |
| Valve/Cartridge Type:                    | Thermostatic Cartridge            |  |  |  |  |
| Maximum Hot Water Supply Temperature °C: | 65                                |  |  |  |  |
| Maximum Static Pressure: (bar)           | 10                                |  |  |  |  |
| Plumbing System Suitability:             | Suitable for all plumbing systems |  |  |  |  |
| Working Pressure Range:                  | Min. 0.2 Bar, Max 5.0 Bar         |  |  |  |  |
| Connection Inlet:                        | 15mm compression                  |  |  |  |  |
| Connection Outlet:                       | 15mm Compression & G 1/2"         |  |  |  |  |
| Isolation Valve Included:                | No                                |  |  |  |  |
| Check Valve Included:                    | Yes                               |  |  |  |  |