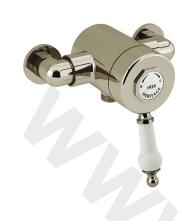

## SGAB03

Glastonbury Shower Range
Glastonbury Exposed Shower Valve with Bottom Outlet Connection Vintage Gold

| Specification                            |                                             |  |  |  |  |
|------------------------------------------|---------------------------------------------|--|--|--|--|
| Main Construction Material:              | Brass                                       |  |  |  |  |
| No of Controls:                          | I                                           |  |  |  |  |
| Shower Type:                             | Exposed Sequential Valve with Bottom Outlet |  |  |  |  |
| Shower Head Type:                        | N/A                                         |  |  |  |  |
| Maximum Hot Water Supply Temperature °C: | 65                                          |  |  |  |  |
| Maximum Static Pressure: (bar)           | 10                                          |  |  |  |  |
| Plumbing System Suitability:             | Suitable for all plumbing conditions        |  |  |  |  |
| Working Pressure Range:                  | Min: 0.2 Max: 5.0                           |  |  |  |  |
| Connection Inlet:                        | 1/2"                                        |  |  |  |  |
| Connection Outlet:                       | 1/2"                                        |  |  |  |  |
| Isolation Valve Included:                | No                                          |  |  |  |  |
| Check Valve Included:                    | Yes                                         |  |  |  |  |

#### Features:

- 5 Year Guarantee
- Chrome plated to BS EN 248:2002
- Supplied with 2x 8 litres per minute flow regulators
- Adjustable inlet centres mean you can use existing pipework with centres measuring anything between 136mm and 158mm.
- Factory fitted regulators means this is a water saving shower
- Matching taps available