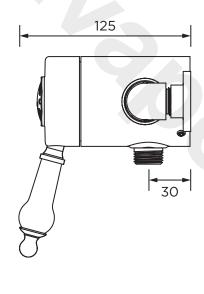

### Dimensions (measurements in mm)

| Flow Rates (I/min)      |      |      |      |      |       |      |       |  |  |
|-------------------------|------|------|------|------|-------|------|-------|--|--|
| System Pressure (bar)   | 0.1  | 0.2  | 0.5  | 1    | 2     | 3    | 5     |  |  |
| With Flow Regulators    | 2.41 | 3.41 | 5.39 | 7.62 | 10.78 | 13.2 | 17.04 |  |  |
| Without Flow Regulators | 8.76 | 10.3 | 18.6 | 27.3 | 39.1  | 48   | 61.7  |  |  |