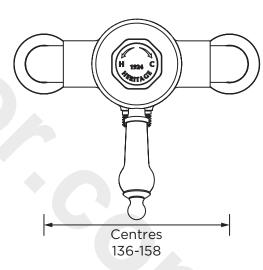

#### Features:

- 5 Year Guarantee
- Chrome plated to BS EN 248:2002
- Supplied with 2x 8 litres per minute flow regulators
- Adjustable inlet centres mean you can use existing pipework with centres measuring anything between 136mm and 158mm.
- Factory fitted regulators means this is a water saving shower
- Matching taps available