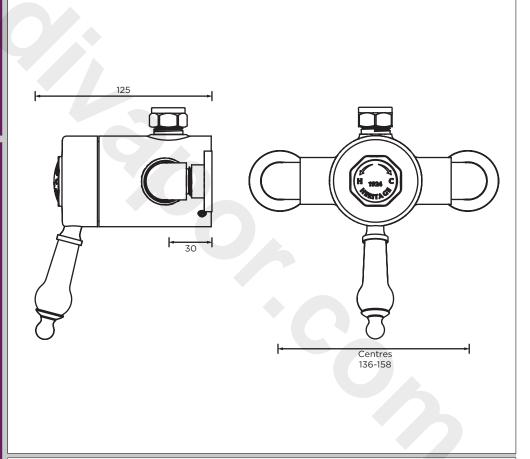

### Features:

- 5 Year Guarantee
- Chrome plated to BS EN 248:2002
- Supplied with 2x 8 litres per minute flow regulators
- Adjustable inlet centres mean you can use existing pipeworkwith centres measuring anything between 136mm and 158mm.
- Factory fitted regulators means this is a water saving shower
- Matching taps available

## Dimensions (measurements in mm)

| Flow Rates (I/min)      |      |      |      |      |       |      |       |  |
|-------------------------|------|------|------|------|-------|------|-------|--|
| System Pressure (bar)   | 0.1  | 0.2  | 0.5  | I    | 2     | 3    | 5     |  |
| With Flow Regulators    | 2.54 | 3.59 | 5.68 | 8.03 | 11.35 | 13.9 | 17.95 |  |
| Without Flow Regulators | 5.9  | 10.3 | 18   | 26.4 | 37.2  | 46.4 | 58.5  |  |