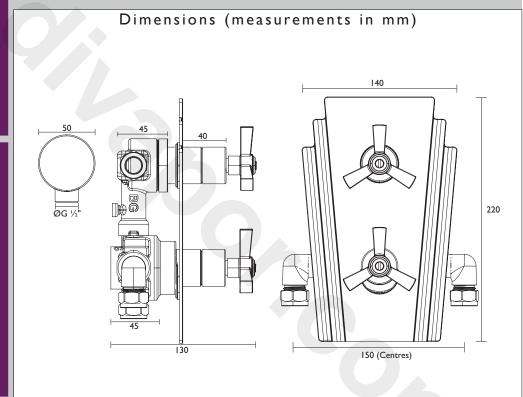

#### Additional Information:

| Specification                            |                              |  |  |  |  |
|------------------------------------------|------------------------------|--|--|--|--|
| Main Construction Material:              | Brass                        |  |  |  |  |
| No of Controls:                          | 2                            |  |  |  |  |
| Shower Type:                             | Recessed Thermostatic Shower |  |  |  |  |
| Shower Head Type:                        | N/A                          |  |  |  |  |
| Handle Type:                             | Crosshead                    |  |  |  |  |
| Valve/Cartridge Type:                    | Thermostatic Cartridge       |  |  |  |  |
| Maximum Hot Water Supply Temperature °C: | 65                           |  |  |  |  |
| Maximum Static Pressure: (bar)           | 10                           |  |  |  |  |
| Plumbing System Suitability:             | All - Ideally Balanced       |  |  |  |  |
| Working Pressure Range:                  | Min. 0.2 Bar, Max. 5.0 Bar   |  |  |  |  |
| Connection Inlet:                        | 15mm Compression             |  |  |  |  |
| Connection Outlet:                       | 15mm Compression & G 1/2"    |  |  |  |  |
| Isolation Valve Included:                | No                           |  |  |  |  |
| Check Valve Included:                    | Yes                          |  |  |  |  |