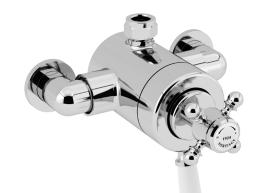

# Hartlebury Dual Control Concentric Valve with Top Outlet

## **Product** Specification

**Product Code:** SHDCT02 (Chrome);

SHDAT02 (Vintage Gold)

Thermostatic Mixer Shower **Product Type:** 

Maximum Temperature: Pre-set to 42°c **Inlet Connections:** 15mm Compression **Working Pressures:** Min 0.1 Bar, Max 5.0 Bar **Dimensions for Fitting:** 136-158mm Inlet Centres

### **Additional** Information

- Chrome Plated to BS EN 248
- Supplied with 2 x 8 l/min. flow regulators
- Adjustable inlet centres mean you can use existing pipework with centres measuring anything between 136mm and 158mm.
- Factory fitted regulators means this is a water saving shower
- Matching taps available