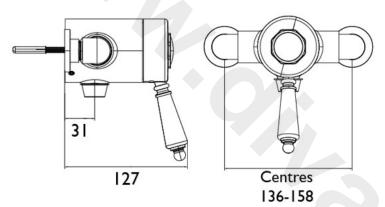

## **Product** Specification

**Product Code:** SHDCT02 (Chrome);

SHDAT02 (Vintage Gold)

Thermostatic Mixer Shower **Product Type:** 

Maximum Temperature: Pre-set to 42°c **Inlet Connections:** 15mm Compression **Working Pressures:** Min 0.1 Bar, Max 5.0 Bar **Dimensions for Fitting:** 136-158mm Inlet Centres

### **Additional** Information

- Chrome Plated to BS EN 248
- Supplied with 2 x 8 l/min. flow regulators
- Adjustable inlet centres mean you can use existing pipework with centres measuring anything between 136mm and 158mm.
- Factory fitted regulators means this is a water saving shower
- Matching taps available