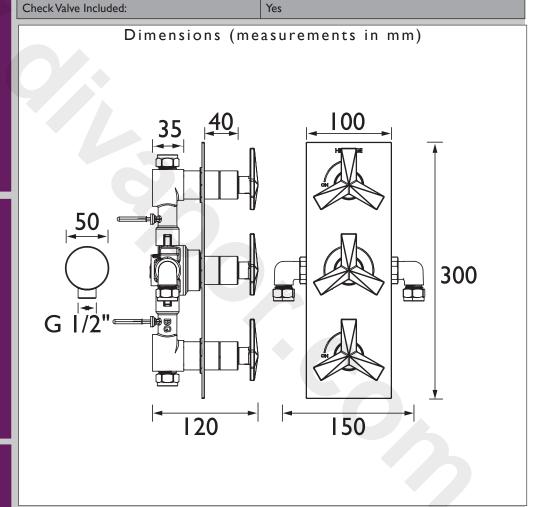

## **HEMSBY Shower Range**

Hemsby Three Control Concealed Valve with Twin Integral Stopcocks Chrome

Recessed Thermostatic Shower

Specification

Brass

|   |                   | Shower riead type.                       | 14/7                              |  |  |
|---|-------------------|------------------------------------------|-----------------------------------|--|--|
|   |                   | Valve/Cartridge Type:                    | Thermostatic Cartridge            |  |  |
|   |                   | Maximum Hot Water Supply Temperature °C: | 65                                |  |  |
|   |                   | Maximum Static Pressure: (bar)           | 10                                |  |  |
|   |                   | Plumbing System Suitability:             | Suitable for all plumbing systems |  |  |
|   | on Control        | Working Pressure Range:                  | Min. 0.2 Bar, Max. 5.0 Bar        |  |  |
|   | Connection Inlet: | 15mm Compression                         |                                   |  |  |
|   | · ·               | Connection Outlet:                       | 15mm Compression & G 1/2"         |  |  |
| I | Features:         | Isolation Valve Included:                | No                                |  |  |
|   |                   |                                          |                                   |  |  |

Main Construction Material:

No of Controls: Shower Type:

Shower Head Type:

- Optimised for UK market, designed to work at pressure range of 0.2 - 5.0bar
- Thermostatic temperature control and automatic stop prevent surges of hot or
- Performance Flow to provide a drenching experience
- Smallest recessed valve on the market, will fit into a 35mm cavity space
- Ceramic disc for smooth operation and added durability