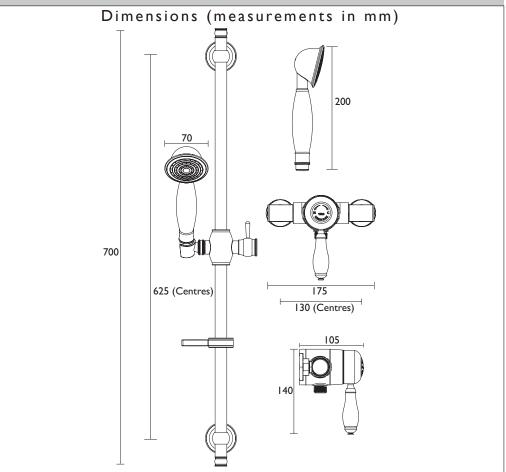

#### Additional Information:

| Specification                            |                             |  |  |  |
|------------------------------------------|-----------------------------|--|--|--|
| Main Construction Material:              | Brass                       |  |  |  |
| No of Controls:                          | I                           |  |  |  |
| Shower Type:                             | Exposed Thermostatic Shower |  |  |  |
| Shower Head Type:                        | Petite Handset              |  |  |  |
| Handle Type:                             | Lever Handle                |  |  |  |
| Valve/Cartridge Type:                    | Thermostatic Cartridge      |  |  |  |
| Maximum Hot Water Supply Temperature °C: | 65                          |  |  |  |
| Maximum Static Pressure: (bar)           | 10                          |  |  |  |
| Plumbing System Suitability:             | All - Ideally Balanced      |  |  |  |
| Working Pressure Range:                  | Min. 0.2 Bar, Max. 5.0 Bar  |  |  |  |
| Connection Inlet:                        | 15mm Compression            |  |  |  |
| Connection Outlet:                       | 15mm Compression            |  |  |  |
| Isolation Valve Included:                | No                          |  |  |  |
| Check Valve Included:                    | Yes                         |  |  |  |