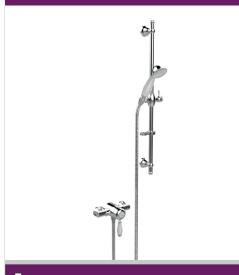

# RYDE Shower Range Ryde Single Control Exposed Mini Valve with

Flexible Kit Chrome

#### Features:

- Optimised for UK market, designed to work at pressure range of 0.1 - 5.0 bar
- Thermostatic temperature control and automatic stop prevent surges of hot or cold water
- Eco-friendly to save as much water as
- Adjustable inlet centres, allowing you to use existing pipework with centres measuring anything between 110mm and 155mm.
- Petite handset
- Exposed

#### Additional Information:

| Specification                            |                             |  |  |  |
|------------------------------------------|-----------------------------|--|--|--|
| Main Construction Material:              | Brass                       |  |  |  |
| No of Controls:                          | I                           |  |  |  |
| Shower Type:                             | Exposed Thermostatic Shower |  |  |  |
| Shower Head Type:                        | Petite Handset              |  |  |  |
| Handle Type:                             | Lever Handle                |  |  |  |
| Valve/Cartridge Type:                    | Thermostatic Cartridge      |  |  |  |
| Maximum Hot Water Supply Temperature °C: | 65                          |  |  |  |
| Maximum Static Pressure: (bar)           | 10                          |  |  |  |
| Plumbing System Suitability:             | All - Ideally Balanced      |  |  |  |
| Working Pressure Range:                  | Min. 0.2 Bar, Max. 5.0 Bar  |  |  |  |
| Connection Inlet:                        | 15mm Compression            |  |  |  |
| Connection Outlet:                       | 15mm Compression            |  |  |  |
| Isolation Valve Included:                | No                          |  |  |  |
| Check Valve Included:                    | Yes                         |  |  |  |