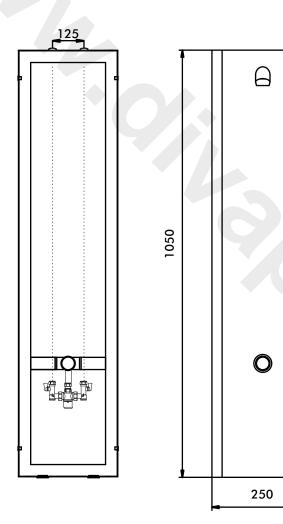

#### Description

Shower panel with timed flow control and TMV3 approved mixing valve

SP9200CP

### Technical Specification

| Max Operating Pressure | 10 Bar             |
|------------------------|--------------------|
| Min Operating Pressure | 0.5 Bar            |
| Max Inlet Temperature  | 65°C               |
| Inlet Connections      | 15mm compression   |
| Timed Flow             | $15 \pm 3$ seconds |