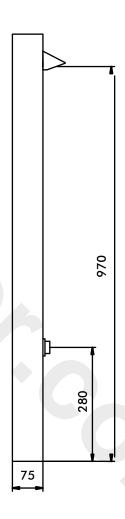

#### Description

Shower panel with timed flow control and TMV3 approved mixing valve

SP9200CP

### Technical Specification

| Max Operating Pressure | 10 Bar             |
|------------------------|--------------------|
| Min Operating Pressure | 0.5 Bar            |
| Max Inlet Temperature  | 65°C               |
| Inlet Connections      | 15mm compression   |
| Timed Flow             | $15 \pm 3$ seconds |