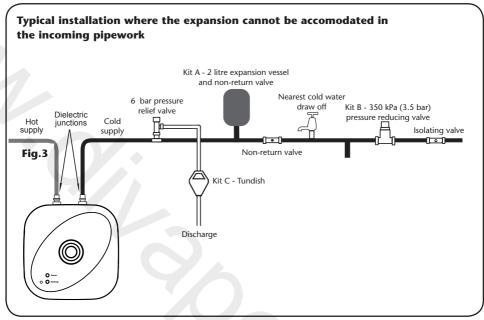

#### **INSTALLATION**

Before installing the Expansion tank and check valve, flush the pipework through to remove any debris that may be in the system.

The diagram above shows a typical installation where the expansion cannot be accomodated in the incoming pipework.