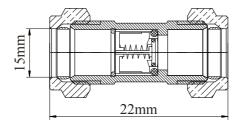

#### **CHECK VALVE**

The single check valve (Type EA) supplied permits water to flow from upstream to downstream but not in the reverse direction. Direction indicator shown on the brass body.