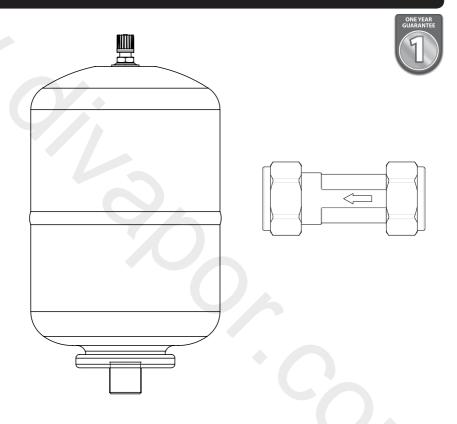

## **EXPANSION TANK**

## **CHECK VALVE**

## **Expansion Tank and Single Check Valve**