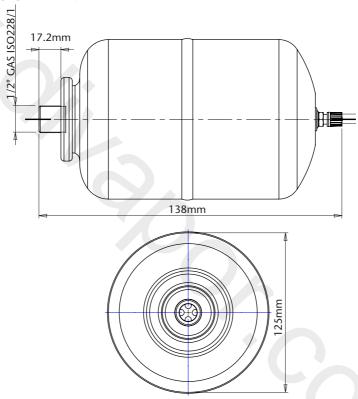

#### **EXPANSION TANK**

The expansion tank has been factory precharged to 3.5bar and should be installed downstream from the check valve. Maximum working pressure 8 bar

Triton recommends installing the expansion tank using a compression adaptor tee 15mm X 15mm X ½" Female. The connection must be suitable for a parallel 1/2" GAS ISO228/1 thread.