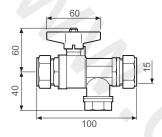

## Dimensions (mm)

### 1/2" Isolating Valves

3/4" Isolating Valves

Specify as: Meynell 15 mm Isolation/Strainer Unit (SPVE0018J)
Pair of Meynell Isolator/Strainer Units with 15 mm compression
connections.

Specify as: Meynell 22 mm Isolation/Strainer Unit (SPVE0017J)
Pair of Meynell Isolator/Strainer Units with 22 mm compression connections.