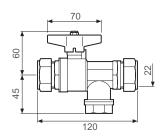

## Dimensions (mm)

### 1/2" Isolating Valves

3/4" Isolating Valves

Specify as: Meynell 15 mm Isolation/Strainer Unit (SPVE0018J)
Pair of Meynell Isolator/Strainer Units with 15 mm compression
connections.

Specify as: Meynell 22 mm Isolation/Strainer Unit (SPVE0017J)
Pair of Meynell Isolator/Strainer Units with 22 mm compression connections.