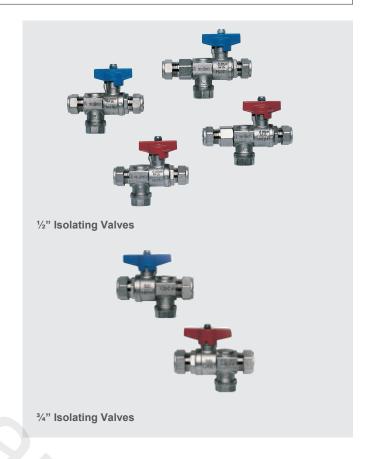

# MEYNELL ACCESSORIES - ISOLATING VALVES

- Service/isolation valves are recommended by the WRAS (Water Regulations Advisory Scheme)
- Supplied in pairs (red lever/blue lever)
- Available for 15 mm and 22 mm pipework

### 1/2" Isolating Valves

3/4" Isolating Valves

Specify as: Meynell 15 mm Isolation/Strainer Unit (SPVE0018J)
Pair of Meynell Isolator/Strainer Units with 15 mm compression
connections.

Specify as: Meynell 22 mm Isolation/Strainer Unit (SPVE0017J)
Pair of Meynell Isolator/Strainer Units with 22 mm compression connections.