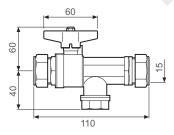

## Dimensions (mm)

Specify as: Meynell 15 mm Isolation/Strainer Check Valve Unit (SPVE0016J)

Pair of Meynell Isolator/Strainer/Check Valve Units with 15 mm compression connections.