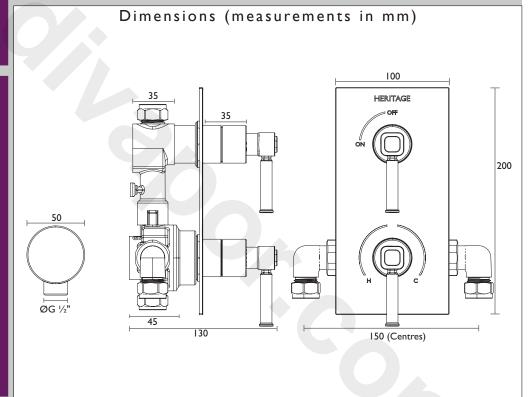

#### Specification Main Construction Material: Brass No of Controls: Shower Type: Recessed Thermostatic Shower Shower Head Type: N/A Handle Type: Lever Valve/Cartridge Type: Thermostatic Cartridge Maximum Hot Water Supply Temperature °C: Maximum Static Pressure: (bar) Plumbing System Suitability: All - Ideally Balanced Working Pressure Range: Min. 0.2 Bar, Max. 5.0 Bar Connection Inlet: 15mm Compression 15mm Compression & G 1/2" Connection Outlet: Isolation Valve Included: No Check Valve Included: