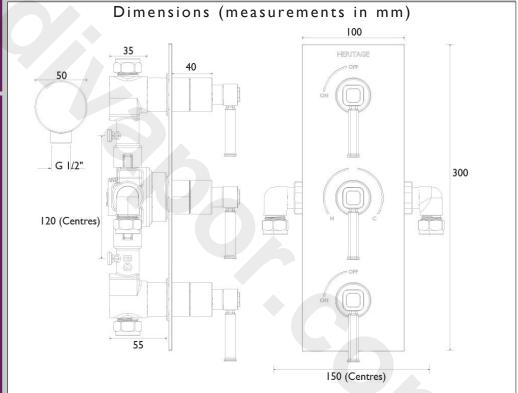

## Additional Information:

| Specification                            |                              |  |  |  |  |
|------------------------------------------|------------------------------|--|--|--|--|
| Main Construction Material:              | Brass                        |  |  |  |  |
| No of Controls:                          | 3                            |  |  |  |  |
| Shower Type:                             | Recessed Thermostatic Shower |  |  |  |  |
| Shower Head Type:                        | N/A                          |  |  |  |  |
| Handle Type:                             | Lever                        |  |  |  |  |
| Valve/Cartridge Type:                    | Thermostatic Cartridge       |  |  |  |  |
| Maximum Hot Water Supply Temperature °C: | 65                           |  |  |  |  |
| Maximum Static Pressure: (bar)           | 10                           |  |  |  |  |
| Plumbing System Suitability:             | All - Ideally Balanced       |  |  |  |  |
| Working Pressure Range:                  | Min. 0.2 Bar, Max. 5.0 Bar   |  |  |  |  |
| Connection Inlet:                        | 15mm Compression             |  |  |  |  |
| Connection Outlet:                       | 15mm Compression & G 1/2"    |  |  |  |  |
| Isolation Valve Included:                | No                           |  |  |  |  |
| Check Valve Included:                    | Yes                          |  |  |  |  |