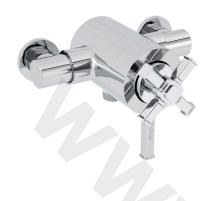

### SOMERSBY Shower Range

Somersby Exposed Shower Valve with Bottom Outlet Connection

Chrome

| Specification                                        |                             |
|------------------------------------------------------|-----------------------------|
| Main Construction Material:                          | Brass                       |
| No of Controls:                                      | 2                           |
| Shower Type:                                         | Exposed Thermostatic Shower |
| Handle Type:                                         | Crosshead                   |
| Valve/Cartridge Type:                                | Thermostatic Cartridge      |
| Maximum Hot Water Supply Temperature <sup>o</sup> C: | 65                          |
| Maximum Static Pressure: (bar)                       | 10                          |
| Plumbing System Suitability:                         | All - Ideally Balanced      |
| Working Pressure Range:                              | Min. 0.2 Bar, max. 5.0 Bar  |
| Connection Inlet:                                    | 15mm Compression            |
| Connection Outlet:                                   | 15mm Compression            |
| Isolation Valve Included:                            | No                          |
| Check Valve Included:                                | Yes                         |
|                                                      |                             |

#### Features:

- Optimised for UK market, designed to work at pressure range of 0.1 - 5.0 bar
- Thermostatic temperature control and automatic stop prevent surges of hot or cold water
- Performance Flow to provide a drenching experience
- Adjustable inlet centres, allowing you to use existing pipework with centres measuring anything between 138mm and 158mm.