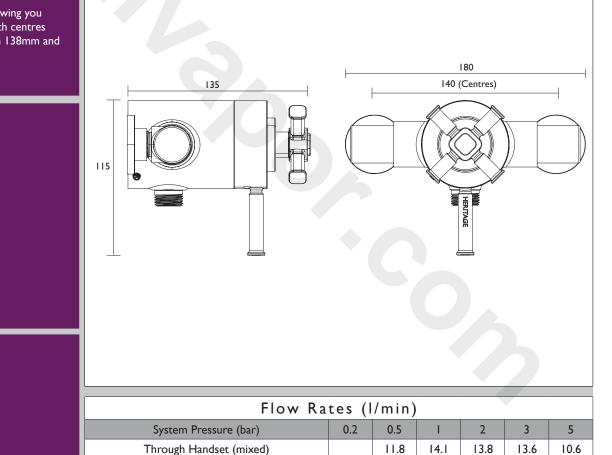

Dimensions (measurements in mm)

#### Features:

- Optimised for UK market, designed to work at pressure range of 0.1 - 5.0 bar
- Thermostatic temperature control and automatic stop prevent surges of hot or cold water
- Performance Flow to provide a drenching experience
- Adjustable inlet centres, allowing you to use existing pipework with centres measuring anything between 138mm and 158mm.

**Product Certifications:** 

13.6 L/Min

Additional Information:

Exposed