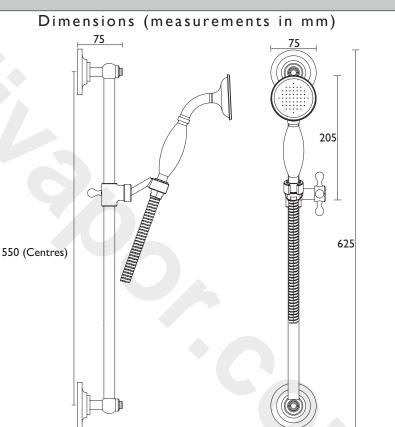

# HERITAGE Shower Range Traditional Flexibale KitVintage Gold

| Specification                                        |                           |  |  |  |
|------------------------------------------------------|---------------------------|--|--|--|
| Main Construction Material:                          | Brass                     |  |  |  |
| Adjustable Brackets:                                 | No                        |  |  |  |
| Shower Head Type:                                    | Traditional Handset       |  |  |  |
| Maximum Hot Water Supply Temperature <sup>o</sup> C: | 65                        |  |  |  |
| Maximum Static Pressure: (bar)                       | 10                        |  |  |  |
| Plumbing System Suitability:                         | All - Ideally Balanced    |  |  |  |
| Working Pressure Range:                              | Min 0.2 Bar, Max. 5.0 Bar |  |  |  |
| Connection Inlet:                                    | G 1/2"                    |  |  |  |
| Isolation Valve Included:                            | No                        |  |  |  |
| Riser Length:                                        | 625mm                     |  |  |  |
| Rub Clean Handset:                                   | Yes                       |  |  |  |
| Mounting Type:                                       | Wall Mounted              |  |  |  |